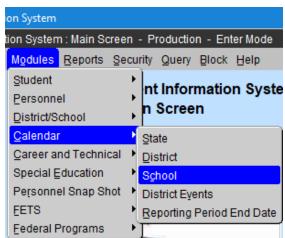

# Entering School Calendar Data

1. This screen can be accessed by going to MODULES>CALENDAR>SCHOOL

- 2. Select District.
- 3. Click OK.

4. Select School.

5. Click OK.

District Name and School Name are Displayed in the appropriate fields.