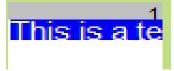

### Click OK.

4. Key in the new Entry for the selected Date.

Note~ If your entry is longer than 15 characters, key in a short description.

- 5. Double-click on the Entry to key in the long description.
- 6. Click on **OK** to save the Long Description.

| Long Description                        |  |
|-----------------------------------------|--|
| This is a test to see how to enter data |  |
|                                         |  |
|                                         |  |