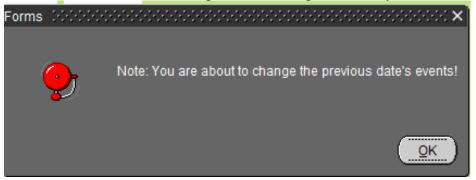

2. You will receive this message if the date is prior to today's date:

3. Click in the White Box Area for a Date that is **Not Prior** to **Today's Date**.

4. Key in an Entry for the selected Date.

5. Save the record by clicking on the Save icon button file from the menu bar and selecting Save.

2. Click on the Date and highlight the information (if more than one entry is present) in the White Box Area that you wish change.

3. You will receive this message if the date is prior to today's date: