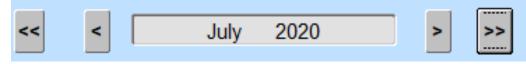

# To Add a School Level Calendar Entry for a Future Date in a Selected Module

1. Select a **Month** by clicking on the < icon button to select a Previous Month or the > icon button to select a Future Month or select a **Year** by clicking on the << icon button to select a Previous Year or the >> icon button to select a Future Year.

#### To Update a School Level Calendar Entry in a Selected Module

 Select a Month by clicking on the < icon button to select a Previous Month or the > icon button to select a Future Month or select a Year by clicking on the << icon button to select a Previous Year or the >> icon button to select a Future Year.