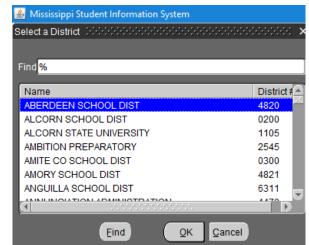

# Entering School Calendar Data

1. This screen can be accessed by going to MODULES>CALENDAR>SCHOOL

- 2. Select District.
- 3. Click OK.

4. Select School.

5. Click OK.

District Name and School Name are Displayed in the appropriate fields.