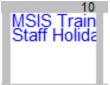

2. You will receive this message if the date is prior to today's date:

3. Click in the White Box Area for a Date that is **Not Prior** to **Today's Date**.

4. Key in an Entry for the selected Date.

5. Save the record by clicking on the Save icon button file from the menu bar and selecting Save.

Note~ If your entry is longer than 15 characters, key in a short description.

- 6. Double-click on the Entry to key in the long description.
- 7. Click on **OK** to save the Long Description.

8. Save the record by clicking on the Save icon button file from the menu bar and selecting Save.

Note - All Entries that have Long Descriptions will be italicized after the User clicks on the Save icon button.

9. Entry is Saved.