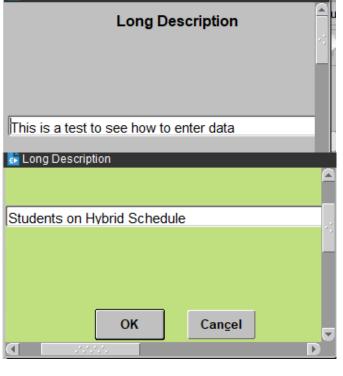

Note~ If your entry is longer than 15 characters, key in a short description.

- 6. Double-click on the Entry to key in the long description.
- 7. Click on **OK** to save the Long Description.

8. Save the record by clicking on the Save icon button file from the menu bar and selecting Save.

Note - All Entries that have Long Descriptions will be italicized after the User clicks on the Save icon button.

9. Entry is Saved.

### Click OK.

4. Key in the new Entry for the selected Date.

Note~ If your entry is longer than 15 characters, key in a short description.

- 5. Double-click on the Entry to key in the long description.
- 6. Click on **OK** to save the Long Description.

| Long Description                        |  |
|-----------------------------------------|--|
| This is a test to see how to enter data |  |
|                                         |  |
|                                         |  |