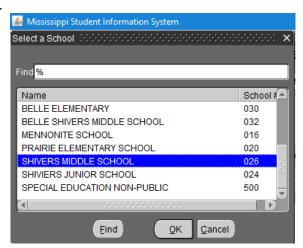

# Entering School Calendar Data

1. This screen can be accessed by going to MODULES>CALENDAR>SCHOOL

- 2. Select District.
- 3. Click OK.

4. Select School.

5. Click OK.

District Name and School Name are Displayed in the appropriate fields.