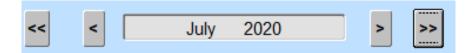

# To Add a School Level Calendar Entry for a Future Date in a Selected Module

1. Select a **Month** by clicking on the < icon button to select a Previous Month or the > icon button to select a Future Month or select a **Year** by clicking on the << icon button to select a Previous Year or the >> icon button to select a Future Year.

#### To Update a School Level Calendar Entry in a Selected Module

 Select a Month by clicking on the < icon button to select a Previous Month or the > icon button to select a Future Month or select a Year by clicking on the << icon button to select a Previous Year or the >> icon button to select a Future Year.

### To Delete a School Level Calendar Entry in a Selected Module

1. Select a **Month** by clicking on the < icon button to select a Previous Month or the > icon button to select a Future Month.

**2.** Click on the Date and highlight the information (if more than one entry is present) in the White Box Area that you wish to delete.