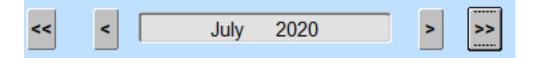

# To Add a School Level Calendar Entry for a Future Date in a Selected Module

1. Select a **Month** by clicking on the < icon button to select a Previous Month or the > icon button to select a Future Month or select a **Year** by clicking on the << icon button to select a Previous Year or the >> icon button to select a Future Year.

#### To Update a School Level Calendar Entry in a Selected Module

 Select a Month by clicking on the < icon button to select a Previous Month or the > icon button to select a Future Month or select a Year by clicking on the << icon button to select a Previous Year or the >> icon button to select a Future Year.