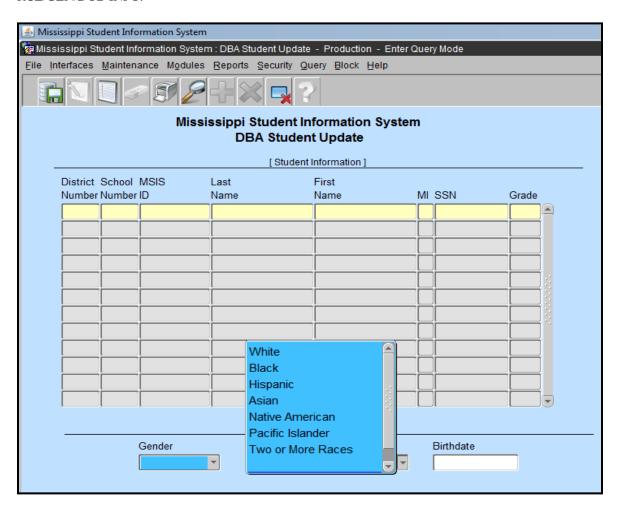

## **Update Student Race/Gender/DOB Information**

To access this screen go to MODULES>STUDENT>STUDENT UPDATE SCREENS>UPDATE RCE/GEN/DOB INFO.

Please remember that if you have District Student rights or School Student rights in MSIS that you have the capability to update race, gender, and date of birth data on your students. Query for the student and make the necessary changes and save the record. If you have more than one student to change, be sure to click in the District Number field before querying for the next student.

Name changes and Social Security Number updates should be done in the school package; there is no need to call MDE-MIS for these changes. These updates will be sent to MSIS in the Monthly Student Data file in the next reporting period.