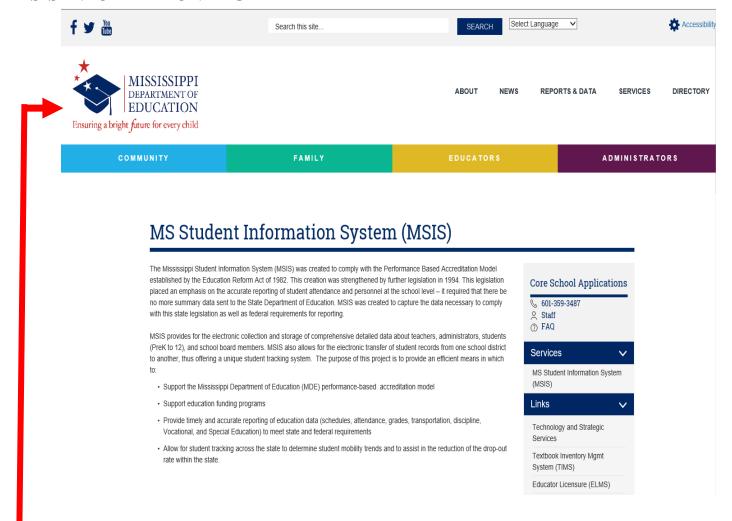

#### MSIS INFORMATION PAGE

**<u>HOME</u>** – Click on the logo will return you to the Mississippi Department of Education web page

<u>CORE SCHOOL APPLICATIONS</u> - Clicking here return you to Core School Applications web page.

## **SERVICES**

MS Student Information System (MSIS) - Clicking here return you to MS Student Information System (MSIS) web page.