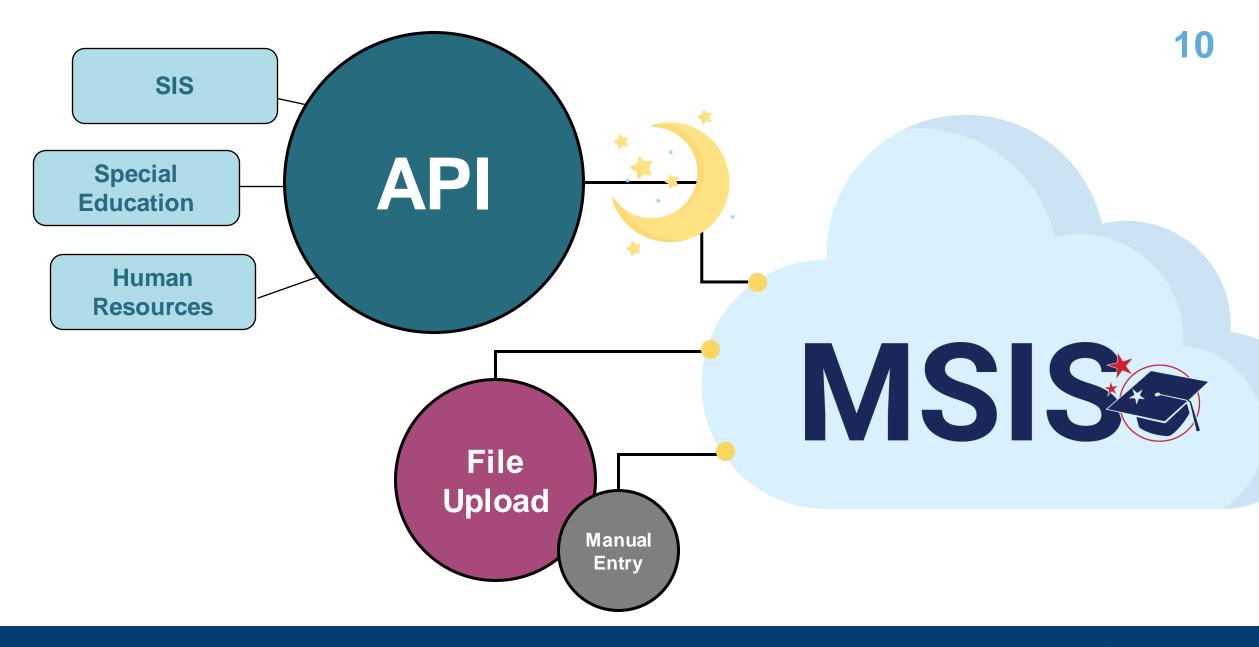

## Aligning Expectations

# MSIS 2.0 is in active development.

Expect bugs, crashes, and changes in look and functionality.

## This is a parallel year.

- The current MSIS (using Java) is the system of permanent record for 2023-24.
- Continue to use the current MSIS to enter/update/maintain all records.
- Data visible in the new system (MSIS 2.0) is for viewing purposes only.

MSIS 2.0 is designed to be a daily reflection of the data in your systems.