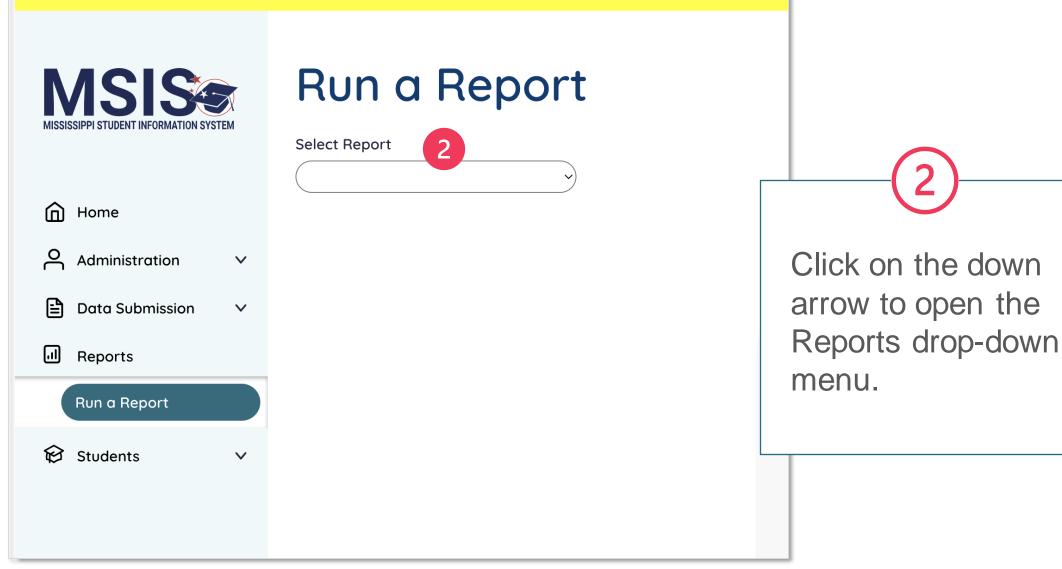

error messages.
- **10. Correct errors** in the SIS and reupload files.







- 6. Run additional reports to help verify the data (Reports > Student Roster > Holding Area) and run the report:
  - Release To
  - Student Transfer To
  - Student Roster Holding Area
  - Student Roster Entrance
  - Student Roster Ownership
- 7. Review Data...
- 8. Wait for error reports.
- 9. Interpret error messages.
- **10. Correct errors** in the SIS and reupload files.





Data transfers from SIS nightly

- 2 M
  - **MSIS Staff** reviews dashboards and reports daily to check for errors



**MSIS Staff** makes corrections in the SIS



Data transfers from SIS nightly



35













#### **Uploading and Reviewing Student Data**





Application in Development (?)

**40** 





**Application in Deve** 





#### Application in Development (?)



# Mome Administration ✓ Data Submission ✓ Reports Run a Report Students ✓

| Run         | a     | Re         | port |
|-------------|-------|------------|------|
| Select Repo | Selec | t a report |      |
| <b>v</b>    |       |            |      |

3

Average Daily Attendance Report District Profile Enrollments & Transfers Report Five or More Absences Report Net Membership Report Student Indicators Report Enrollment & Attendance Certification Report Student Profile School Profile Student Indicators Report - Stage Five or More Absences Report - Stage District Profile - Stage Select a report to view. Additional reporting will become available as development continues.



#### Application in Development (?)



| ඛ   | Home            |   |
|-----|