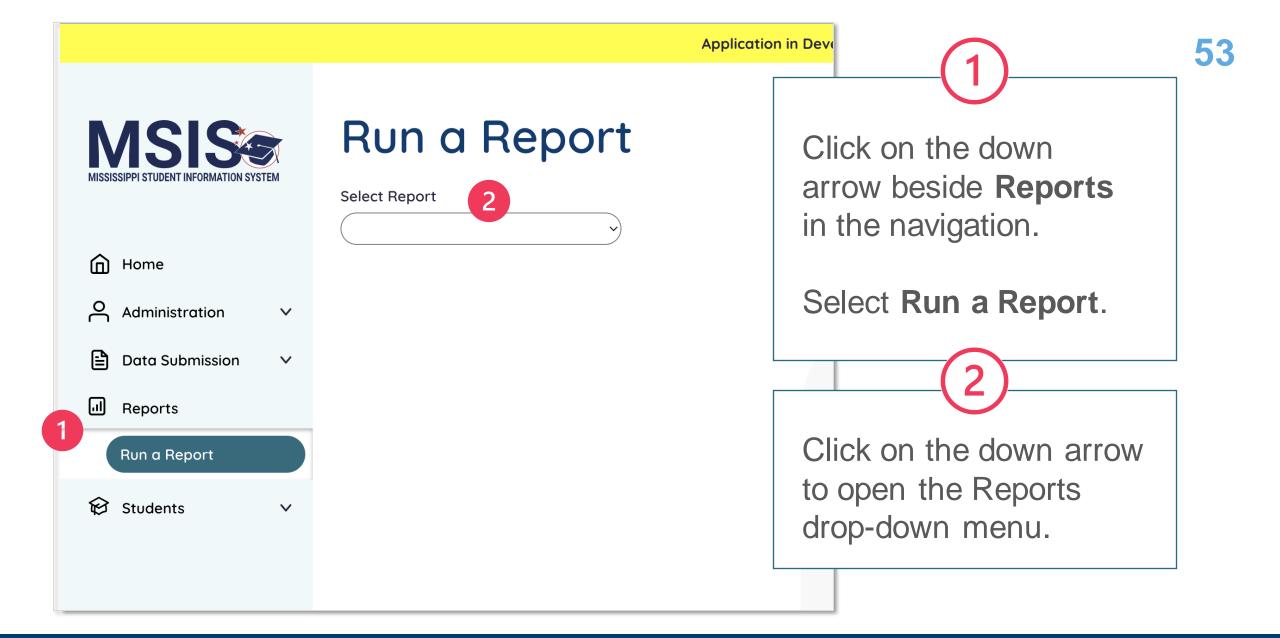

# Mome Administration ✓ Data Submission ✓ Reports Run a Report Students ✓

| Run         | a     | Re         | port |
|-------------|-------|------------|------|
| Select Repo | Selec | t a report |      |
| <b>v</b>    |       |            |      |

#### Application in Development (?)

| ඛ   | Home            |   |
|-----|-----------------|---|
| റ്  | Administration  | ~ |
|     | Data Submission | ~ |
|     | Reports         |   |
|     | Run a Report    |   |
|     |                 |   |
| ଚ୍ଚ | Students        | ~ |