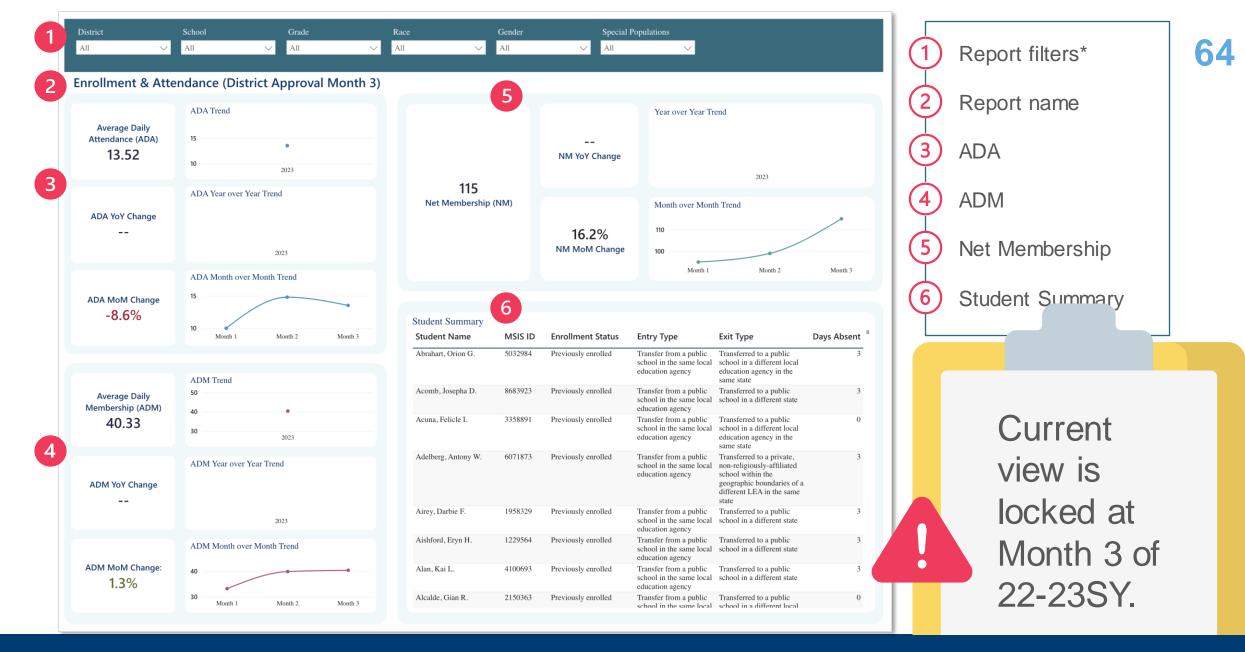

# Enrollment & Attendance

#### **Certification Dashboard**

#### Enrollment & Attendance Certification Report

msis.mdek12.org

#### ADA MoM Change %

#### Enrollment status of the last student in the Student Summary table