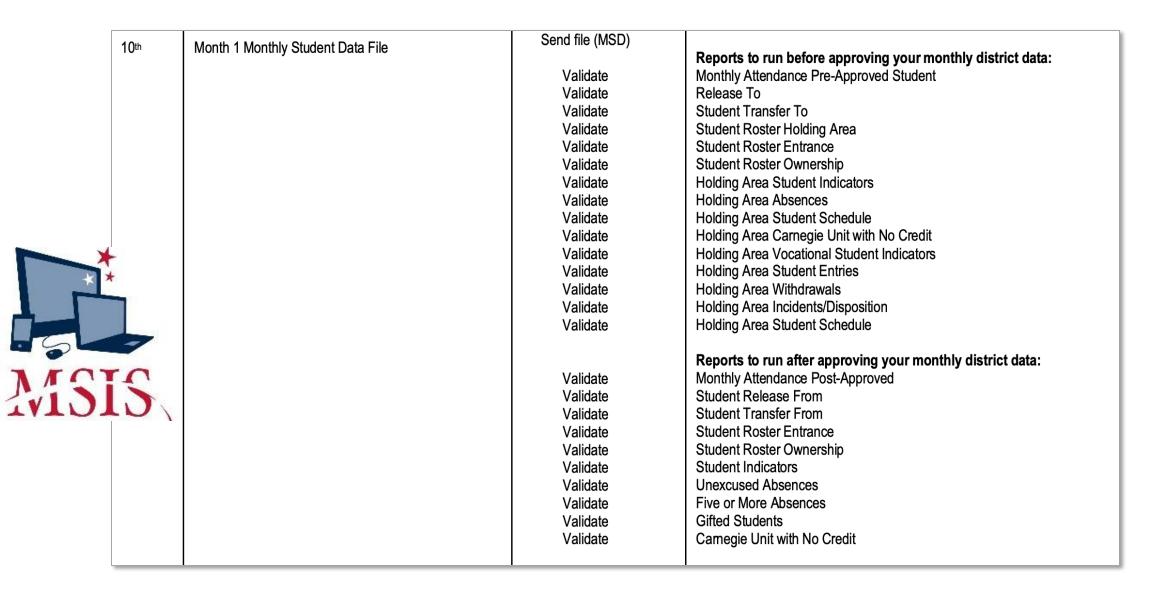

# What reporting date just passed?

 Upload Monthly Student Data Transaction File (MSD) (Interfaces > Send Data to MSIS)

| MSIS - Send Data - Windows Internet Explorer      |
|---------------------------------------------------|
| 💬 🗸 🖻 https://msis.k12.ms.u 🔽 🔒 🐓 🗙 Google        |
| File Edit View Favorites Tools Help               |
| ≽ 🍄 🏉 MSIS - Send Data 🛛 🖓 👻 🗟 👻 🖶 Page 💌 🎯 Tools |
| Send Data to MSIS                                 |
| You can upload one file at a time from this page. |
| Browse                                            |
| Upload                                            |

- Upload Monthly Student Data Transaction File (MSD) (Interfaces > Send Data to MSIS)
- 2. Review upload errors

| 90- 1       | https://msis.k12.ms.us/cgi-bin/list_dir.pl?user_pass    | wd=Dfns{013 | Goog 🖌 🔒 🖌 🖌                     | le                                |
|-------------|---------------------------------------------------------|-------------|----------------------------------|-----------------------------------|
| File Edit V | iew Favorites Tools Help                                |             |                                  |                                   |
| 🚖 🎄 🏉 y     | /iew/Download Results                                   |             | 🙆 🕶 📾 -                          | 🔻 🖶 \star 📑 Page 🕶 🎯 Too          |
|             | View/Download Res                                       | ults for ı  | ıser dist0130                    |                                   |
| Extension   | File Description                                        | Date        | District                         | School                            |
| SSD.htm     | Summer School Student Data Transaction Result<br>Report | 07/28/2009  | NATCHEZ-<br>ADAMS<br>SCHOOL DIST | MC LAURIN<br>ELEMENTARY<br>SCHOOL |
|             | Summer School Student Data Transaction Result<br>Report | 07/27/2009  | NATCHEZ-<br>ADAMS<br>SCHOOL DIST | MC LAURIN<br>ELEMENTARY<br>SCHOOL |
| SSD.htm     |                                                         |             |                                  |                                   |

- Upload Monthly Student Data Transaction File (MSD) (Interfaces > Send Data to MSIS)
- 2. Review upload errors
- **3. View current status** of student data (Modules > District/School > Approve Imported Student Data)

- Upload Monthly Student Data Transaction File (MSD) (Interfaces > Send Data to MSIS)
- 2. Review upload errors
- **3. View current status** of student data (Modules > District/School > Approve Imported Student Data)
- 4. Run the Pre-Approved Reports for every school (Reports > Monthly Attendance > Pre-Approved)

- **5. Run Holding Area Reports** to help verify the data (Reports > Student Roster > Holding Area):
  - Holding Area Student Indicators
  - Holding Area Absences
  - Holding Area Student Schedule
  - Holding Area Carnegie Unit With No Credit
  - Holding Area Vocational Student
    Indicators
  - Holding Area Student Entries
  - Holding Area Student Withdrawals
  - Holding Area
     Incidents/Dispositions
  - Holding Area Student Schedule

- 6. Run additional reports to help verify the data (Reports > Student Roster > Holding Area) and run the report:
  - Release To
  - Student Transfer To
  - Student Roster Holding Area
  - Student Roster Entrance
  - Student Roster Ownership