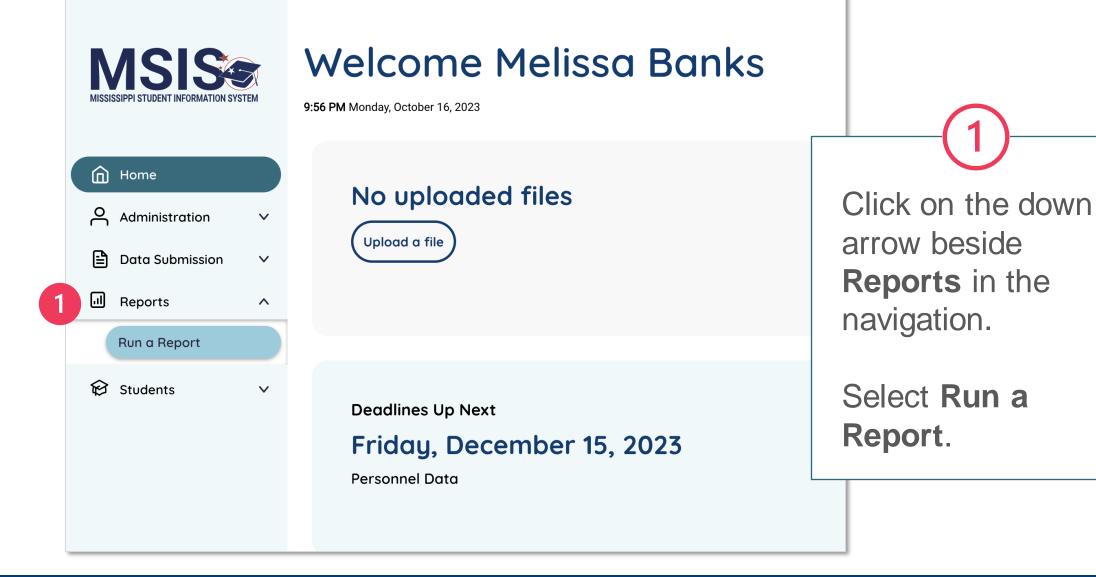

error reports.
- 9. Interpret error messages.
- **10. Correct errors** in the SIS and reupload files.







- 6. Run additional reports to help verify the data (Reports > Student Roster > Holding Area) and run the report:
  - Release To
  - Student Transfer To
  - Student Roster Holding Area
  - Student Roster Entrance
  - Student Roster Ownership
- 7. Review Data...
- 8. Wait for error reports.
- 9. Interpret error messages.
- **10. Correct errors** in the SIS and reupload files.





Data transfers from SIS nightly

- 2 M
  - **MSIS Staff** reviews dashboards and reports daily to check for errors



**MSIS Staff** makes corrections in the SIS



Data transfers from SIS nightly



35













#### **Uploading and Reviewing Student Data**





Application in Development (?)

**40** 





**Application in Deve** 





#### Application in Development (?)



# Mome Administration ✓ Data Submission ✓ Reports Run a Report Students ✓

| Run         | a     | Re         | port |
|-------------|-------|------------|------|
| Select Repo | Selec | t a report |      |
| <b>v</b>    |       |            |      |

3

Average Daily Attendance Report District Profile Enrollments & Transfers Report Five or More Absences Report Net Membership Report Student Indicators Report Enrollment & Attendance Certification Report Student Profile School Profile Student Indicators Report - Stage Five or More Absences Report - Stage District Profile - Stage Select a report to view. Additional reporting will become available as development continues.



#### Application in Development (?)



| ඛ   |