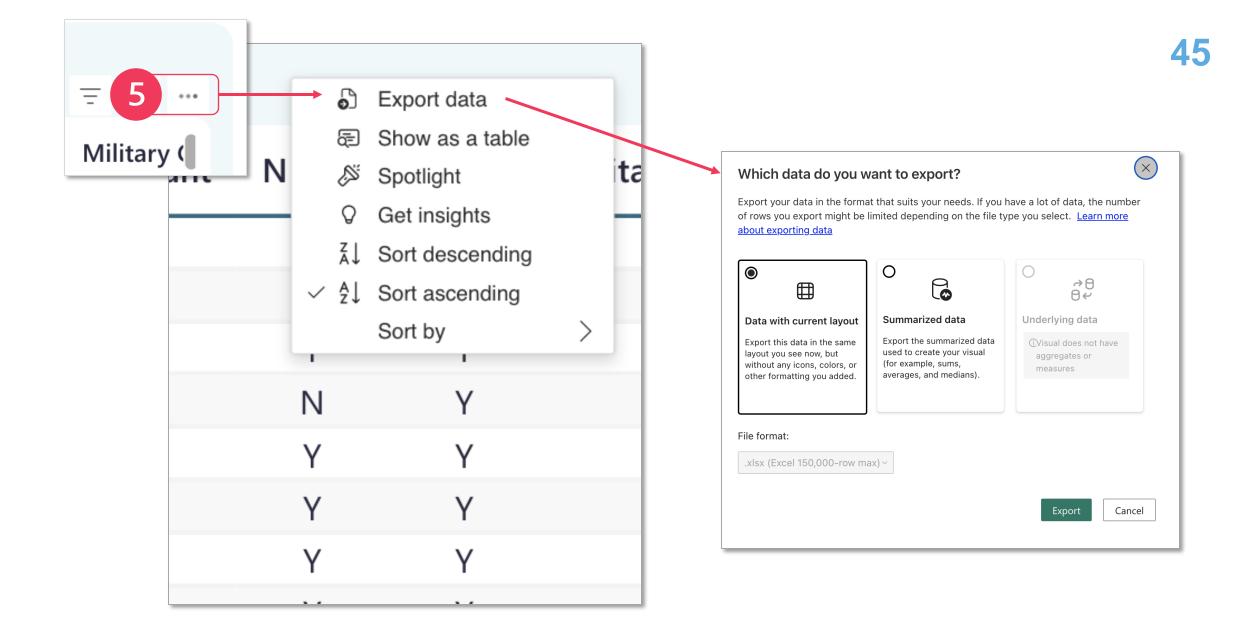

# **Questions?**

**District Total ADA for Month 5 of the 2013-14SY** 

Sort Student Indicator Report by English Learners and export

What is the description for the Withdrawal (Exit) Code 01908