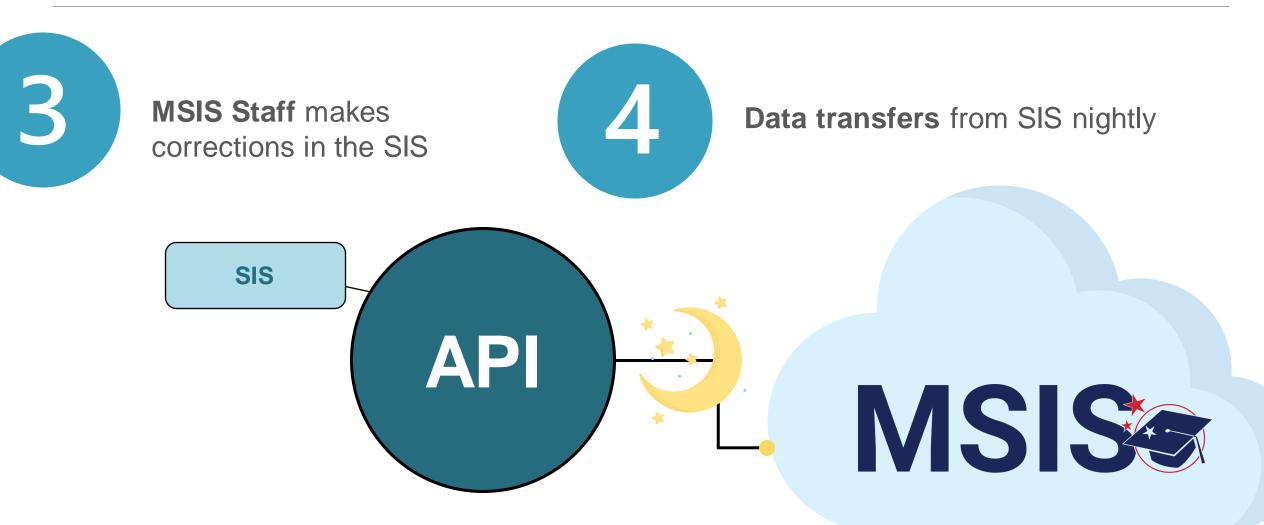

Data transfers from SIS nightly

- 2 M
  - **MSIS Staff** reviews dashboards and reports daily to check for errors

**MSIS Staff** makes corrections in the SIS

Data transfers from SIS nightly

35

Data transfers from SIS nightly

- 2 M
  - **MSIS Staff** reviews dashboards and reports daily to check for errors

**MSIS Staff** makes corrections in the SIS

Data transfers from SIS nightly

### Remember...

Data transfers from SIS nightly

**MSIS Staff** reviews dashboards and reports daily to check for errors

- **MSIS Staff** makes corrections 3 in the SIS
- Data transfers from SIS nightly 4