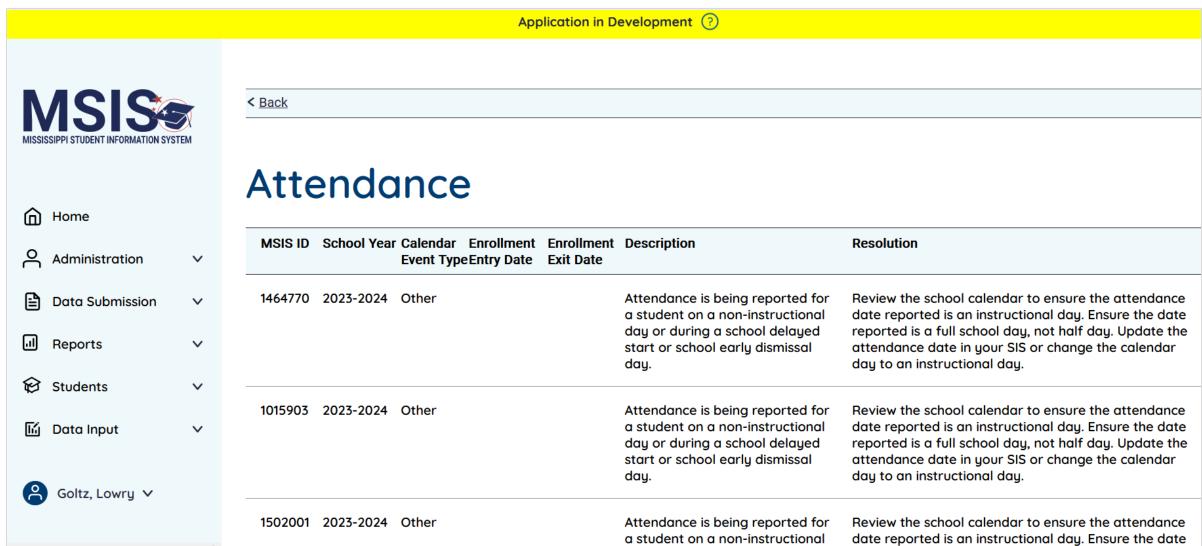

e
  - Student Roster Ownership
- 7. Review Data...
- 8. Wait for error reports.
- 9. Interpret error messages.
- **10. Correct errors** in the SIS and reupload files.







- 6. Run additional reports to help verify the data (Reports > Student Roster > Holding Area) and run the report:
  - Release To
  - Student Transfer To
  - Student Roster Holding Area
  - Student Roster Entrance
  - Student Roster Ownership
- 7. Review Data...
- 8. Wait for error reports.
- 9. Interpret error messages.
- **10. Correct errors** in the SIS and reupload files.





Data transfers from SIS nightly

- 2 M
  - **MSIS Staff** reviews dashboards and reports daily to check for errors



**MSIS Staff** makes corrections in the SIS



Data transfers from SIS nightly



## Data Quality Dashboard



























### Remember...

Data transfers from SIS nightly



**MSIS Staff** reviews dashboards and reports daily to check for errors



- **MSIS Staff** makes corrections 3 in the SIS
- Data transfers from SIS nightly 4

will **NOT** be made in MSIS 2.0.





# **Questions?**





### Do these new reports and functionality affect your current processes?





## Do these new reports and functionality allow you to analyze data in new ways?



## Student Ownership









Application in Development 📀



ඛ

പ്പ

₿

.1

େ

### Student Ownership

|                 |   | Name                       | MSIS ID   | Ownership Conflict                 |
|-----------------|---|----------------------------|-----------|------------------------------------|
| ) Home          |   | Ariel Thompson