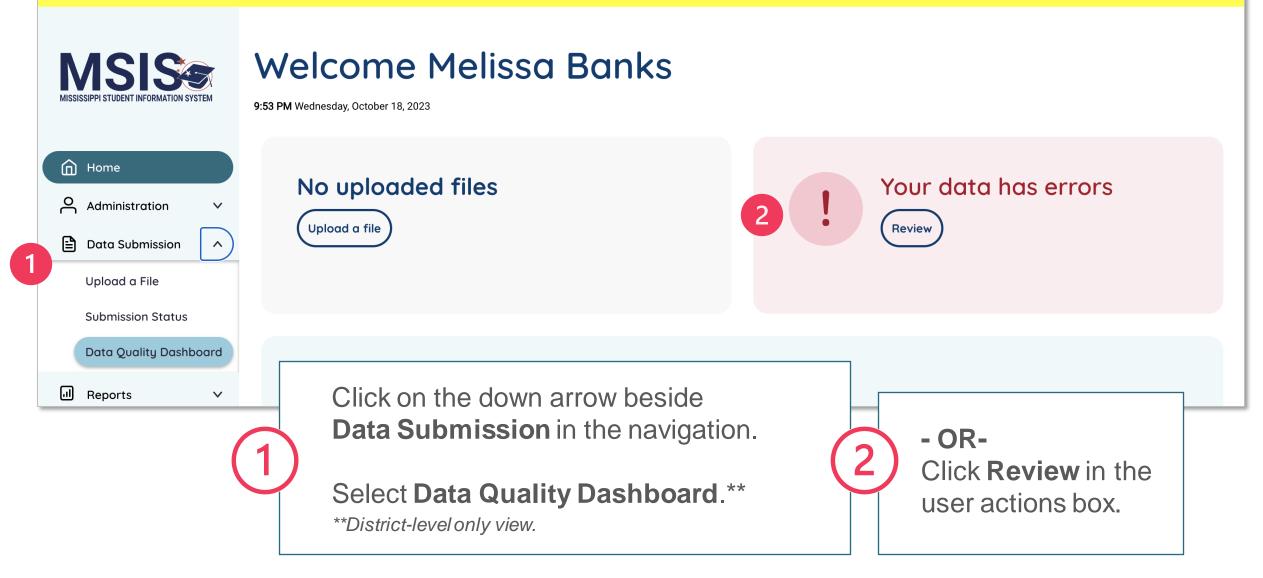

### **User Registration & Permissions**

## MSIS Primary or Secondary or other user who has NOT completed the MSIS 2.0 Registration process?

the MSIS 2.0 Registration process?

# Anyone who still SEES this screen

after logging in to MSIS 2.0?

|                   | Application in Development ③                                                                                                                                                                                                                                          |
|-------------------|-----------------------------------------------------------------------------------------------------------------------------------------------------------------------------------------------------------------------------------------------------------------------|
|                   | Welcome to MSIS 2.0                                                                                                                                                                                                                                                   |
| Home              | Next Steps           Congratulations! You have successfully registered for MSIS 2.0. Currently, you do not have permissions assigned nor is there any data in the system.           NEW District MSIS Primaries: please contact MDEAPPS@mdek12.org to request access. |
|                   | Existing District Users: please contact your MSIS Primary to request access.                                                                                                                                                                                          |
|                   |                                                                                                                                                                                                                                                                       |
|                   |                                                                                                                                                                                                                                                                       |
| 😩 Barbara Young 🗸 |                                                                                                                                                                                                                                                                       |
|                   |                                                                                                                                                                                                                                                                       |