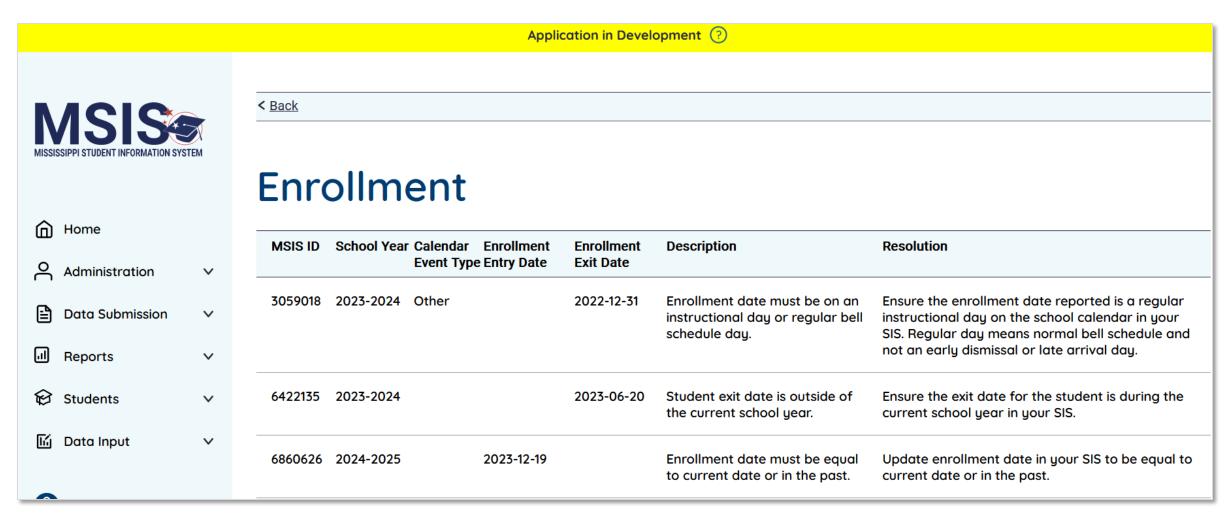

rance
  - Student Roster Ownership
- 7. Review Data...
- 8. Wait for error reports.
- 9. Interpret error messages.
- **10. Correct errors** in the SIS and reupload files.







- 6. Run additional reports to help verify the data (Reports > Student Roster > Holding Area) and run the report:
  - Release To
  - Student Transfer To
  - Student Roster Holding Area
  - Student Roster Entrance
  - Student Roster Ownership
- 7. Review Data...
- 8. Wait for error reports.
- 9. Interpret error messages.
- **10. Correct errors** in the SIS and reupload files.





Data transfers from SIS nightly

- 2 M
  - **MSIS Staff** reviews dashboards and reports daily to check for errors



**MSIS Staff** makes corrections in the SIS



Data transfers from SIS nightly



## Data Quality Dashboard



























### Remember...

Data transfers from SIS nightly



**MSIS Staff** reviews dashboards and reports daily to check for errors



- **MSIS Staff** makes corrections 3 in the SIS
- Data transfers from SIS nightly 4

will **NOT** be made in MSIS 2.0.





# **Questions?**





### Do these new reports and functionality affect your current processes?





## Do these new reports and functionality allow you to analyze data in new ways?



## Student Ownership









Application in Development 📀



ඛ

പ്പ

₿

.1

େ

### Student Ownership

|                 |   | Name                       | MSIS ID   | Ownership Conflict                 |
|-----------------|---|----------------------------|-----------|------------------------------------|
| ) Home          |   | Ariel Thompson