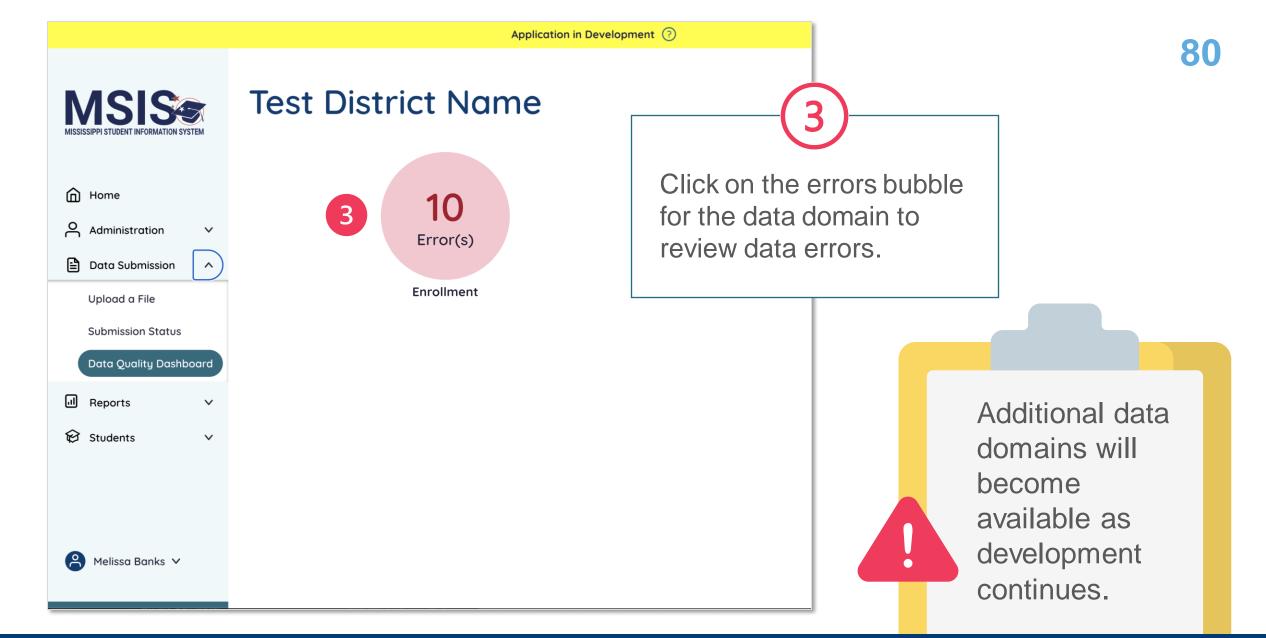

#### **Uploading and Reviewing Student Data**

Application in Development (?)

**40** 

**Application in Deve** 

#### Application in Development (?)