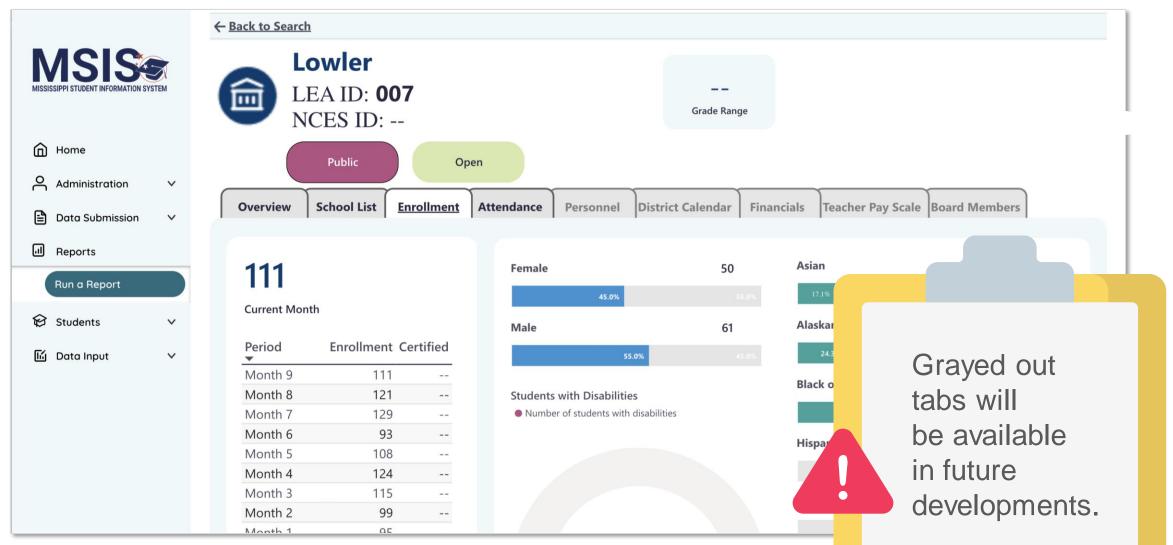

#### Student, School, and District

|                                        | Application in Development 🧿                       | 54                                                                         |
|----------------------------------------|----------------------------------------------------|----------------------------------------------------------------------------|
| MISSISSIPPI STUDENT INFORMATION SYSTEM | Select Report District Profile                     |                                                                            |
| Home                                   | 3 Search for District Name, LEA ID, or NCES ID Q × | Depending on selected                                                      |
| Administration V                       |                                                    | Profile, search for school or                                              |
| 🖹 Data Submission 🗸 🗸                  | 5 District Profile →                               | student name.                                                              |
| I Reports                              | 4                                                  |                                                                            |
| Run a Report                           | District List:                                     | (4)                                                                        |
|                                        | Lowler, LEA ID: 007, NCES ID: 4567                 |                                                                            |
| Data Input ∨                           |                                                    | Check the box for the district,<br>school, or student you want<br>to view. |
| 🎱 Melissa Banks ∨                      |                                                    | Click profile name to view selected profile.                               |

# **Questions?**

Student Profile: Entry date and Entry type for any student

School Profile: % Absence rate and ADA for any school

District Profile: # and % of Male students enrolled in the district