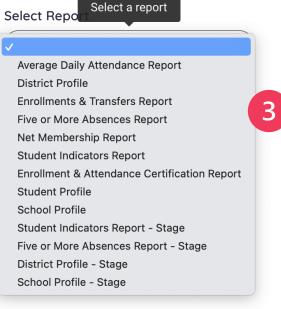

# Mome Administration ✓ Data Submission ✓ Reports Run a Report Students ✓

| Run         | a     | Re         | port |
|-------------|-------|------------|------|
| Select Repo | Selec | t a report |      |
| <b>v</b>    |       |            |      |

3

Average Daily Attendance Report District Profile Enrollments & Transfers Report Five or More Absences Report Net Membership Report Student Indicators Report Enrollment & Attendance Certification Report Student Profile School Profile Student Indicators Report - Stage Five or More Absences Report - Stage District Profile - Stage Select a report to view. Additional reporting will become available as development continues.