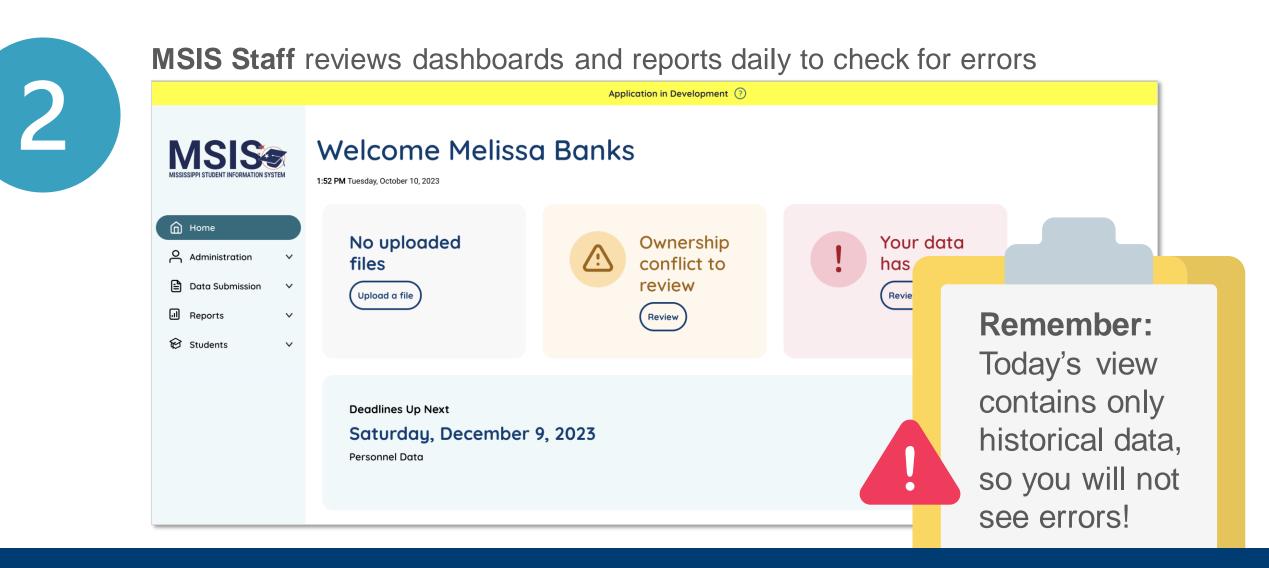

Data transfers from SIS nightly

- 2 M
  - **MSIS Staff** reviews dashboards and reports daily to check for errors

**MSIS Staff** makes corrections in the SIS

Data transfers from SIS nightly

35

Data transfers from SIS nightly

- 2 M
  - **MSIS Staff** reviews dashboards and reports daily to check for errors

**MSIS Staff** makes corrections in the SIS

Data transfers from SIS nightly

### Remember...

Data transfers from SIS nightly

**MSIS Staff** reviews dashboards and reports daily to check for errors

- **MSIS Staff** makes corrections 3 in the SIS
- Data transfers from SIS nightly 4