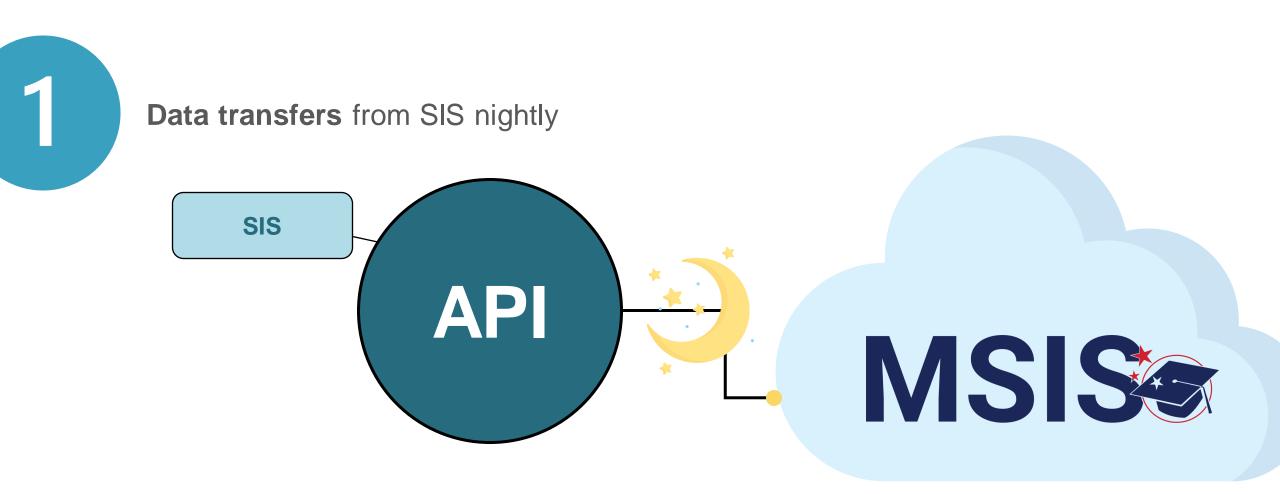

Data transfers from SIS nightly

- 2 M
  - **MSIS Staff** reviews dashboards and reports daily to check for errors

**MSIS Staff** makes corrections in the SIS

Data transfers from SIS nightly

35

Data transfers from SIS nightly

- 2 M
  - **MSIS Staff** reviews dashboards and reports daily to check for errors

**MSIS Staff** makes corrections in the SIS

Data transfers from SIS nightly

### Remember...

Data transfers from SIS nightly

**MSIS Staff** reviews dashboards and reports daily to check for errors

- **MSIS Staff** makes corrections 3 in the SIS
- Data transfers from SIS nightly 4