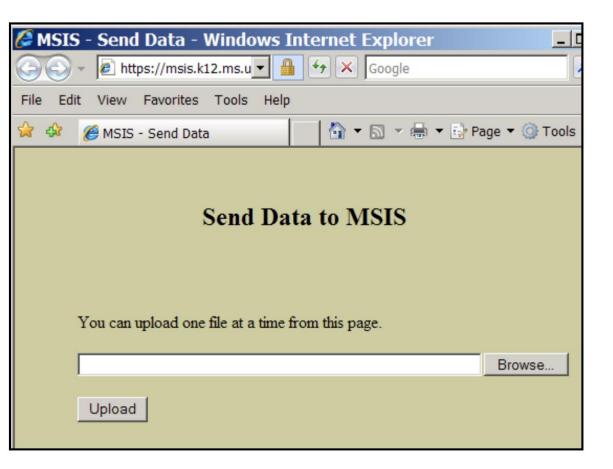

# What reporting date just passed?

 Upload Monthly Student Data Transaction File (MSD) (Interfaces > Send Data to MSIS)

| MSIS - Send Data - Windows Internet Explorer      |
|---------------------------------------------------|
| 💬 🗸 🖻 https://msis.k12.ms.u 🔽 🔒 🐓 🗙 Google        |
| File Edit View Favorites Tools Help               |
| ≽ 🍄 🏉 MSIS - Send Data 🛛 🖓 👻 🗟 👻 🖶 Page 💌 🎯 Tools |
| Send Data to MSIS                                 |
| You can upload one file at a time from this page. |
| Browse                                            |
| Upload                                            |