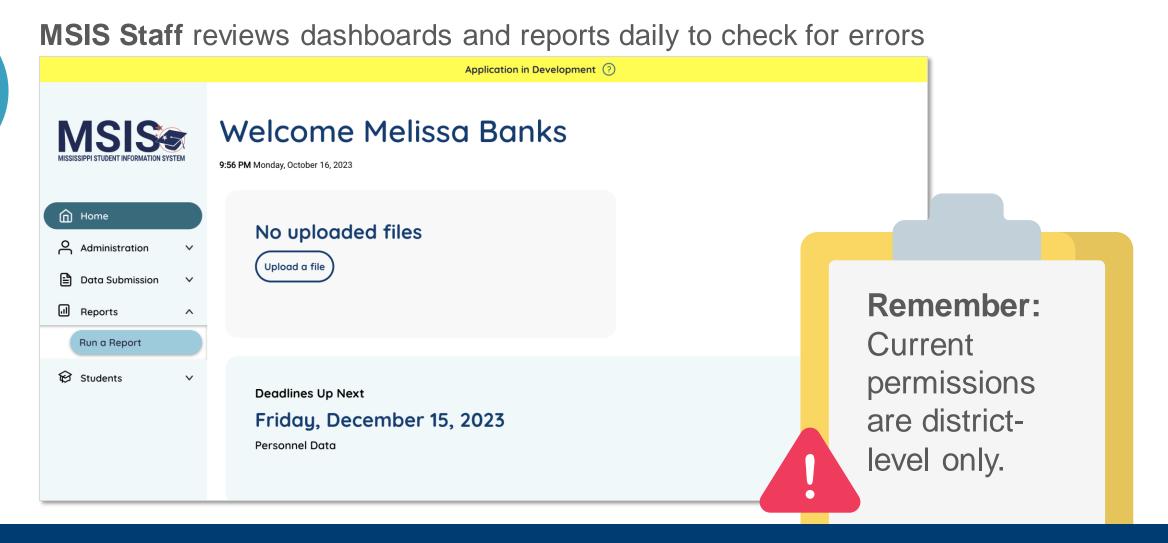

### **User Registration & Permissions**

## MSIS Primary or Secondary or other user who has NOT completed the MSIS 2.0 Registration process?

the MSIS 2.0 Registration process?

# Anyone who still SEES this screen

after logging in to MSIS 2.0?

|                   | Application in Development ③                                                                                                                                                                                                                                          |
|-------------------|-----------------------------------------------------------------------------------------------------------------------------------------------------------------------------------------------------------------------------------------------------------------------|
|                   | Welcome to MSIS 2.0                                                                                                                                                                                                                                                   |
| Home              | Next Steps           Congratulations! You have successfully registered for MSIS 2.0. Currently, you do not have permissions assigned nor is there any data in the system.           NEW District MSIS Primaries: please contact MDEAPPS@mdek12.org to request access. |
|                   | Existing District Users: please contact your MSIS Primary to request access.                                                                                                                                                                                          |
|                   |                                                                                                                                                                                                                                                                       |
|                   |                                                                                                                                                                                                                                                                       |
| 😩 Barbara Young 🗸 |                                                                                                                                                                                                                                                                       |
|                   |                                                                                                                                                                                                                                                                       |