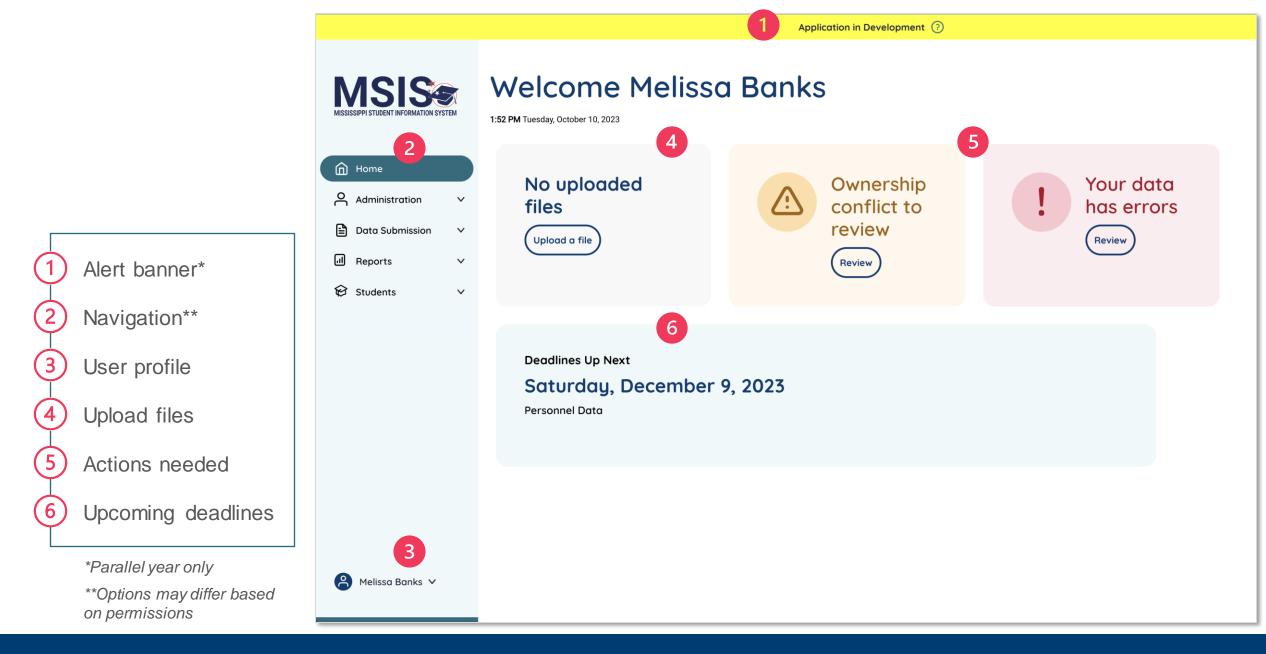

# Anyone who still SEES this screen

after logging in to MSIS 2.0?

|                   | Application in Development ③                                                                                                                                                                                                                                          |
|-------------------|-----------------------------------------------------------------------------------------------------------------------------------------------------------------------------------------------------------------------------------------------------------------------|
|                   | Welcome to MSIS 2.0                                                                                                                                                                                                                                                   |
| Home              | Next Steps           Congratulations! You have successfully registered for MSIS 2.0. Currently, you do not have permissions assigned nor is there any data in the system.           NEW District MSIS Primaries: please contact MDEAPPS@mdek12.org to request access. |
|                   | Existing District Users: please contact your MSIS Primary to request access.                                                                                                                                                                                          |
|                   |                                                                                                                                                                                                                                                                       |
|                   |                                                                                                                                                                                                                                                                       |
| 😩 Barbara Young 🗸 |                                                                                                                                                                                                                                                                       |
|                   |                                                                                                                                                                                                                                                                       |

## **Basic Navigation**