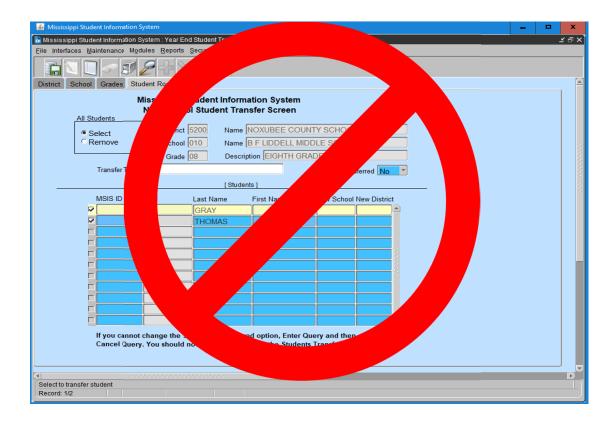

### **RELEASE/TRANSFER STUDENT**

#### Modules > Student > Release/Transfer Student

| 約 N  | lississippi Stu | udent Informati | on System   |                  |                   |         |           |         |         |           |                                                        |
|------|-----------------|-----------------|-------------|------------------|-------------------|---------|-----------|---------|---------|-----------|--------------------------------------------------------|
| 占 Mi | ssissippi St    | tudent Informat | tion System | n : Releas       | e Student         | Informa | ition - F | Product | ion - E | nter Mode |                                                        |
|      |                 | Maintenance     |             |                  |                   |         |           |         |         |           |                                                        |
| 1000 |                 |                 | 72          | <del></del>      | \$ ៹              | ?       |           |         |         |           |                                                        |
|      | Stude           | ents            | Release     | e Student        | Informati         | on      |           |         |         |           |                                                        |
|      |                 |                 | Missi       | ssippi<br>Releas | Studen<br>se Stud |         |           | -       | stem    |           |                                                        |
|      |                 |                 |             |                  |                   | [ Stu   | dent Inf  | 0]      |         |           |                                                        |
|      | MSI             | SID             | Last Nam    | e                | Firs              | st Name | 9         |         | MI      | SSN       |                                                        |
|      |                 |                 |             |                  |                   | [ Curre | ent Scho  | pol 1   |         |           |                                                        |
|      | Distr           | rict            |             |                  |                   |         |           |         |         |           | <br>Did Student<br>Attend Current<br>School This Year? |
|      | Scho            | ool             |             |                  |                   |         |           |         |         |           |                                                        |
|      | Rele<br>Distr   | ase To<br>rict  |             |                  |                   |         |           |         |         |           | Transfer Date                                          |
|      | Scho            | ool             |             |                  |                   |         |           |         |         |           |                                                        |

## **RELEASE/TRANSFER STUDENT**

- > Do Not Hold a student unless it's the wrong student
- Do Not Release a student until the new school requests it
- Request Ownership of a student within 24 to 48 hours of enrollment
- Did Student Attend Current School This Year?
  - Y student must be reported in MSD file
  - N student isn't reported in MSD file
- > Can correct transfer to the wrong school if it is not completed
- New School will have 30 days of temporary access of student's record
- Update student package to show transfer of student