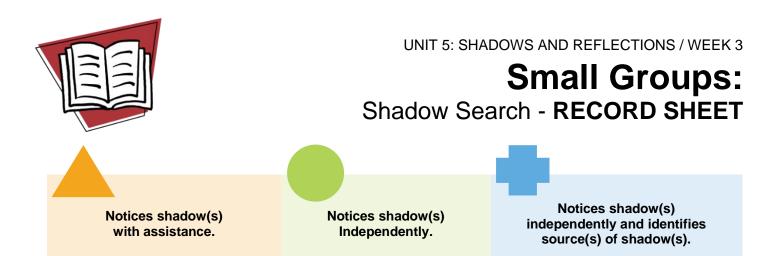

| Child:                | Child:                |
|-----------------------|-----------------------|
| Strategies/scaffolds: | Strategies/scaffolds: |
| Next Steps:           | Next Steps:           |

| Child:                | Child:                |
|-----------------------|-----------------------|
| Strategies/scaffolds: | Strategies/scaffolds: |
| Next Steps:           | Next Steps:           |



| Child:                | Child:                |
|-----------------------|-----------------------|
| Strategies/scaffolds: | Strategies/scaffolds: |
| Next Steps:           | Next Steps:           |

| Child:                | Child:                |
|-----------------------|-----------------------|
| Strategies/scaffolds: | Strategies/scaffolds: |
| Next Steps:           | Next Steps: