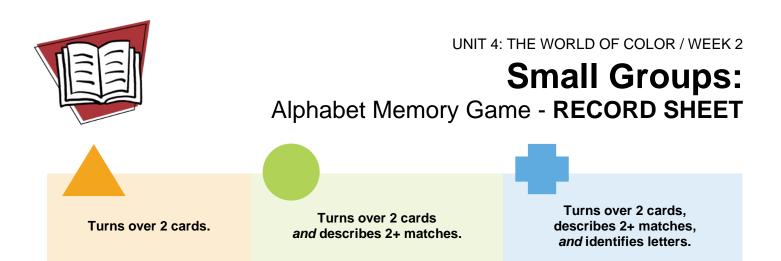

| Child:                | Child:                |
|-----------------------|-----------------------|
| Strategies/scaffolds: | Strategies/scaffolds: |
|                       |                       |
|                       |                       |
|                       |                       |
| Next Steps:           | Next Steps:           |
|                       |                       |
|                       |                       |
|                       |                       |

| Child:                | Child:                |
|-----------------------|-----------------------|
| Strategies/scaffolds: | Strategies/scaffolds: |
| Next Steps:           | Next Steps:           |



| Child:                | Child:                |
|-----------------------|-------------------