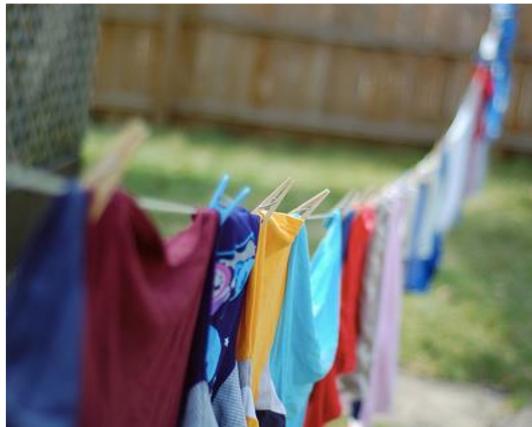

Some people use a washing machine to wash their laundry.

Some people use detergent to clean their laundry.

Some people hang their laundry on a clothesline to dry.

Some people use a drying machine to dry their laundry.