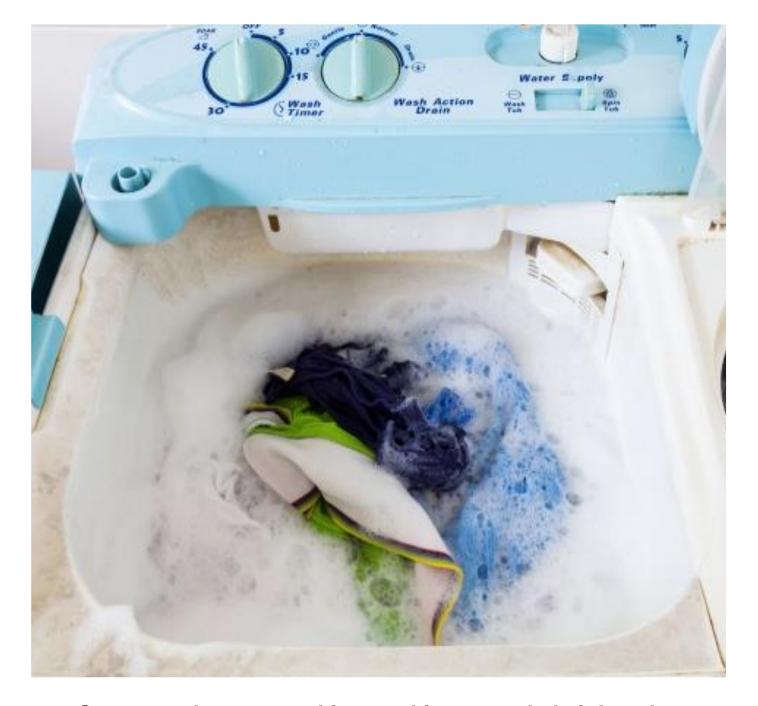

Some people use a washing machine to wash their laundry.

Some people use detergent to clean their laundry.

Some people hang their laundry on a clothesline to dry.

Some people use a drying machine to dry their laundry.