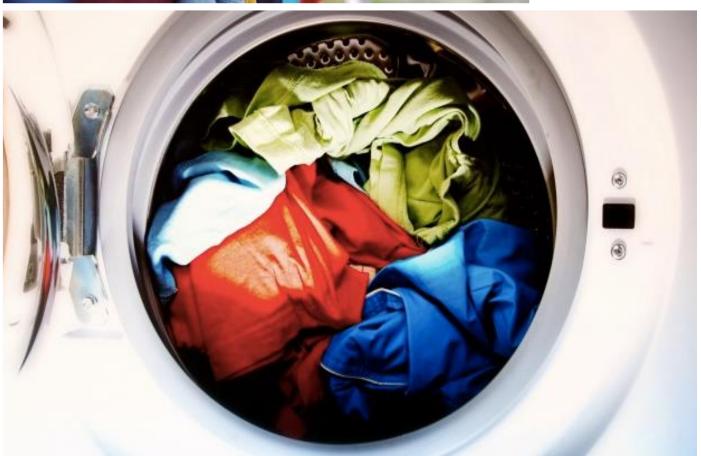

Some people use a washing machine to wash their laundry.

Some people use detergent to clean their laundry.

Some people hang their laundry on a clothesline to dry.

Some people use a drying machine to dry their laundry.