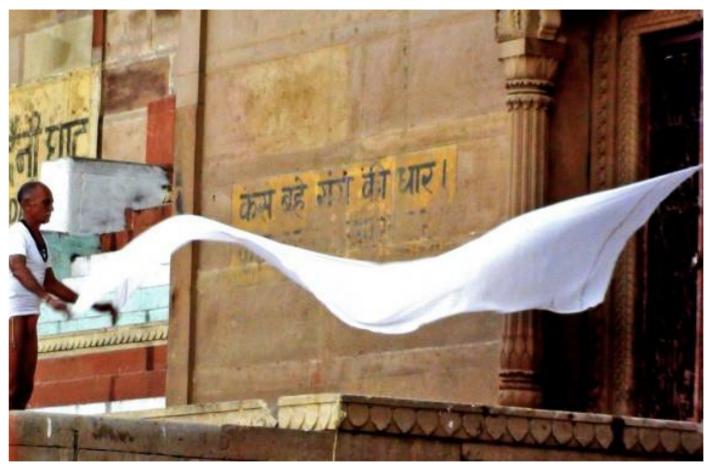

Some people use a washing machine to wash their laundry.

Some people use detergent to clean their laundry.

Some people hang their laundry on a clothesline to dry.

Some people use a drying machine to dry their laundry.