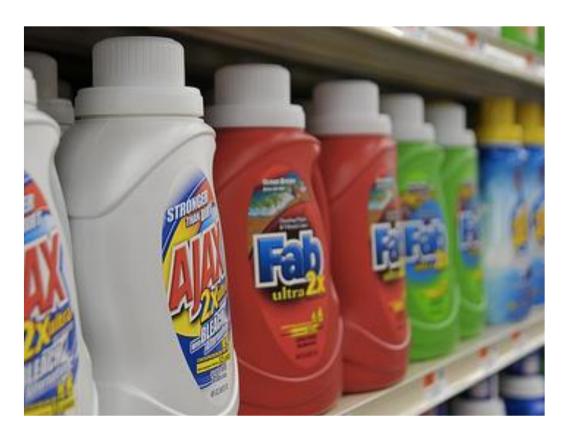

Some people use a washing machine to wash their laundry.

Some people use detergent to clean their laundry.

Some people hang their laundry on a clothesline to dry.

Some people use a drying machine to dry their laundry.