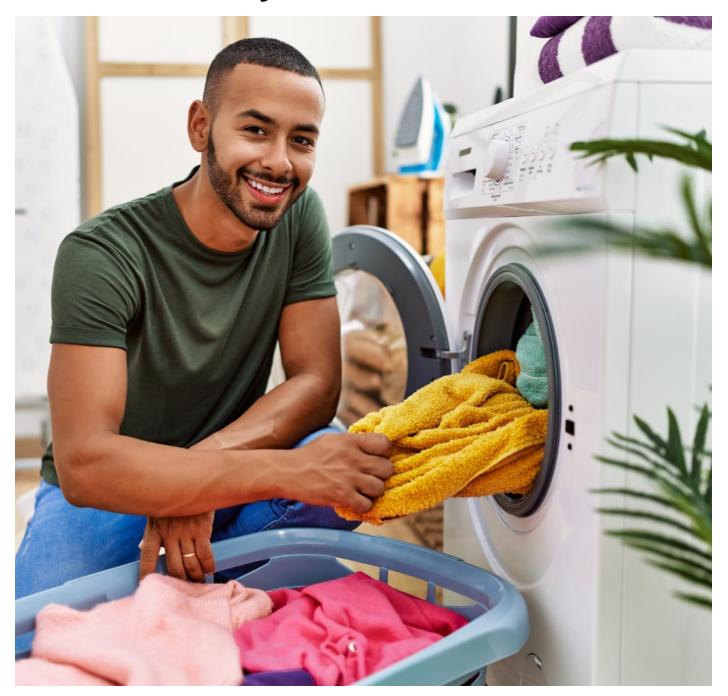

Some people use a washing machine to wash their laundry.

Some people use detergent to clean their laundry.

Some people hang their laundry on a clothesline to dry.

Some people use a drying machine to dry their laundry.