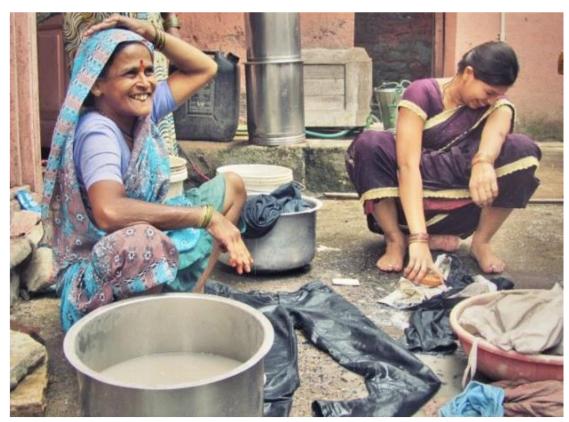

## **Laundry Around the World**

People do laundry all around the world.

Some people wash their laundry in a river.

Some people wash their laundry using pots and pans.

Some people wash their laundry with a washboard.