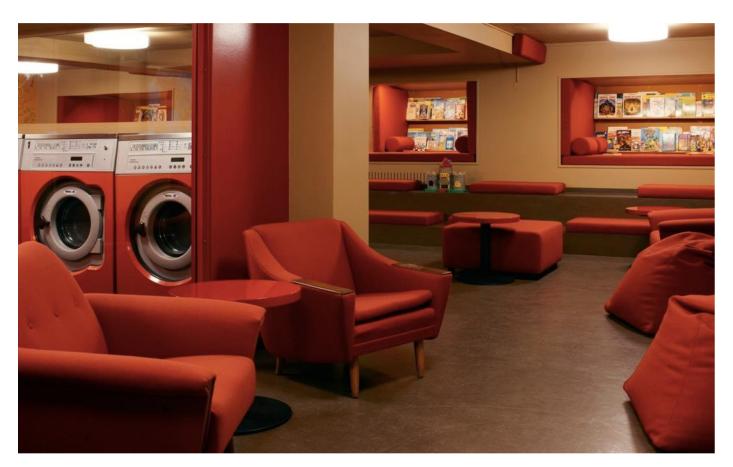

Some people wash and dry their clothes at an outdoor laundromat.

Some people wash and dry their clothes at an indoor laundromat.