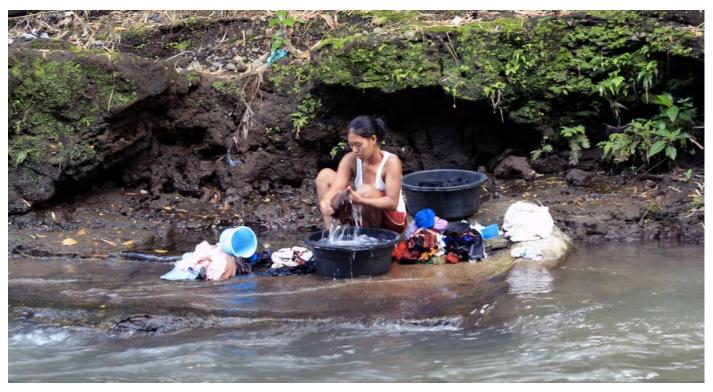

## **Laundry Around the World**

People do laundry all around the world.

Some people wash their laundry in a river.

Some people wash their laundry using pots and pans.

Some people wash their laundry with a washboard.