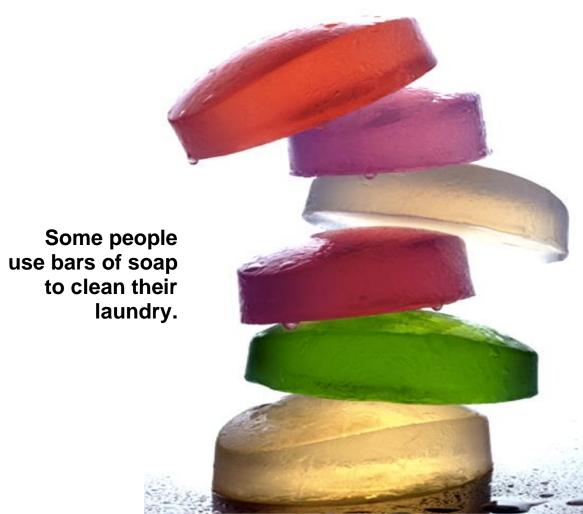

Some people use a washing machine to wash their laundry.

Some people use detergent to clean their laundry.

Some people hang their laundry on a clothesline to dry.

Some people use a drying machine to dry their laundry.