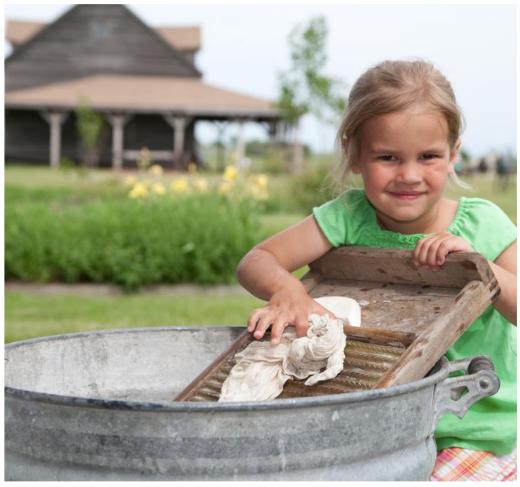

## **Laundry Around the World**

People do laundry all around the world.

Some people wash their laundry in a river.

Some people wash their laundry using pots and pans.

Some people wash their laundry with a washboard.