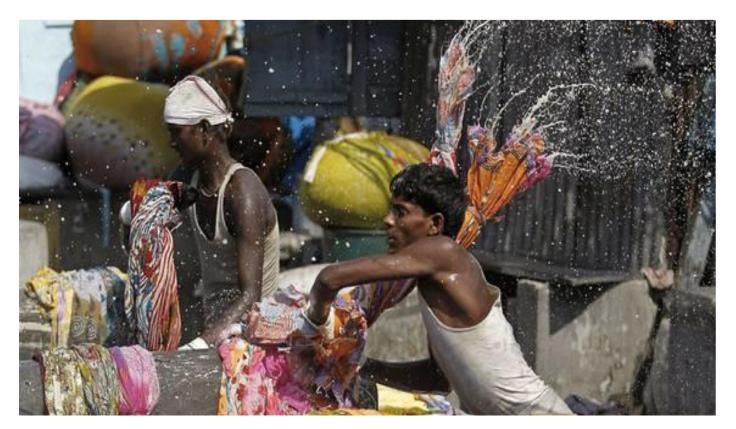

## **Laundry Around the World**

People do laundry all around the world.

Some people wash their laundry in a river.

Some people wash their laundry using pots and pans.

Some people wash their laundry with a washboard.