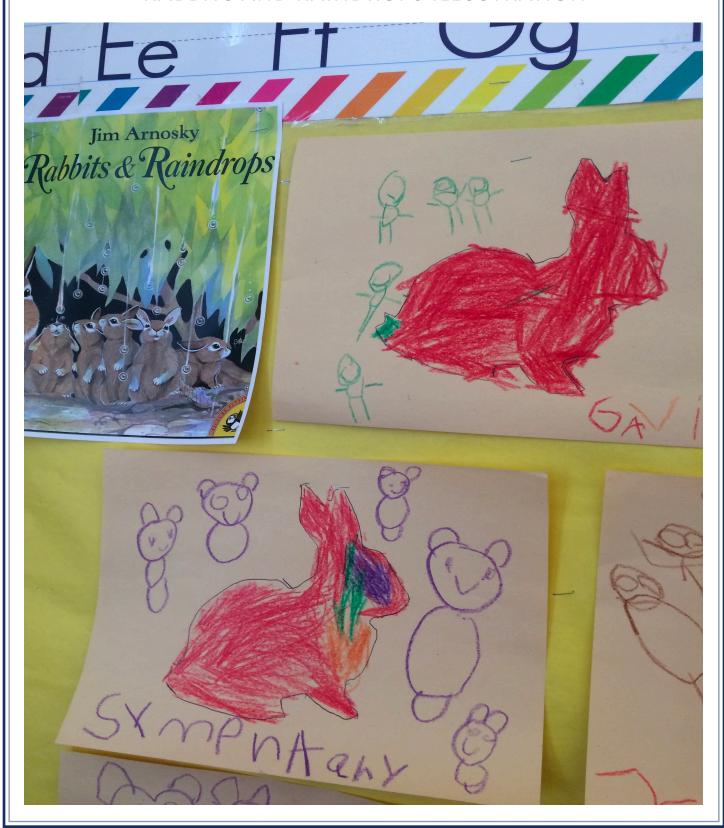

|
|------|------------------------------------------------|
|      | Pet Name:                                      |
|      | Species:                                       |
|      | Drawing of animal:                             |
|      |                                                |
|      | Symptoms/Reasons for visit:                    |
|      | Doctor's Signature:                            |
| PUSH | SS Jason S S S S S S S S S S S S S S S S S S S |















## **CLAY SCULPTURES**





# CLOUDS





# CLOUDS cont...





## **ICE MELTING**





#### **MAKING SAILBOATS**





#### MAKING SAILBOATS cont...





## MAKING SAILBOATS cont...





## PAINTING WITH STRAWS





# **PRECIPITATION**





#### **RABBIT HABITAT**





# RABBITS AND RAINDROPS ILLUSTRATION





# STORIES INSPIRED BY SETTINGS





# STORM PAINTINGS AND STORIES







# STORY SEQUENCE CARDS





# **USING SAILBOATS**





#### USING SAILBOATS cont...





#### WEATHER PUZZLES





#### WHAT CAN AIR MOVE?





## WHAT CAN AIR MOVE? cont...





# WHAT CAN AIR MOVE? cont...





#### WIND ILLUSTRATION





#### WIND ILLUSTRATION