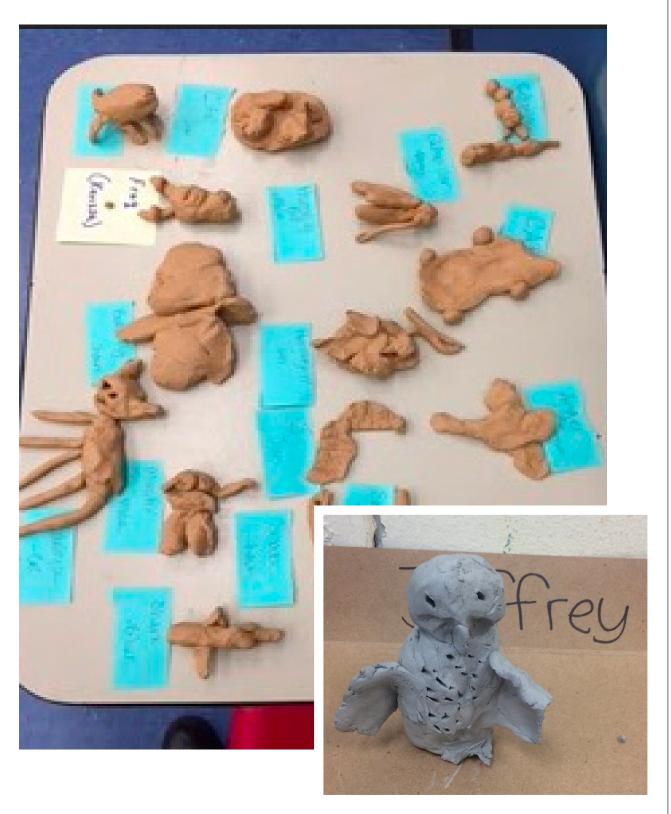

# UNIT 3: WIND AND WATER RESOURCE

ANIMAL BABIES MEMORY GAME









#### **ANIMAL HABITATS**





# ANIMAL RESEARCH





## **BOX LID PAINTING**





#### CARING FOR ANIMALS





|      | ;Per: FORM:                                    |
|------|------------------------------------------------|
|      | Pet Name:                                      |
|      | Species:                                       |
|      | Drawing of animal:                             |
|      |                                                |
|      | Symptoms/Reasons for visit:                    |
|      | Doctor's Signature:                            |
| PUSH | SS Jason S S S S S S S S S S S S S S S S S S S |















## **CLAY SCULPTURES**





# CLOUDS





# CLOUDS cont...





## **ICE MELTING**





#### **MAKING SAILBOATS**





#### MAKING SAILBOATS cont...





## MAKING SAILBOATS cont...





## PAINTING WITH STRAWS





# **PRECIPITATION**





#### **RABBIT HABITAT**





# RABBITS AND RAINDROPS ILLUSTRATION





# STORIES INSPIRED BY SETTINGS





# STORM PAINTINGS AND STORIES







# STORY SEQUENCE CARDS





# **USING SAILBOATS**





#### USING SAILBOATS cont...





#### WEATHER PUZZLES





#### WHAT CAN AIR MOVE?





## WHAT CAN AIR MOVE? cont...





# WHAT CAN AIR MOVE? cont...





#### WIND ILLUSTRATION





#### WIND ILLUSTRATION