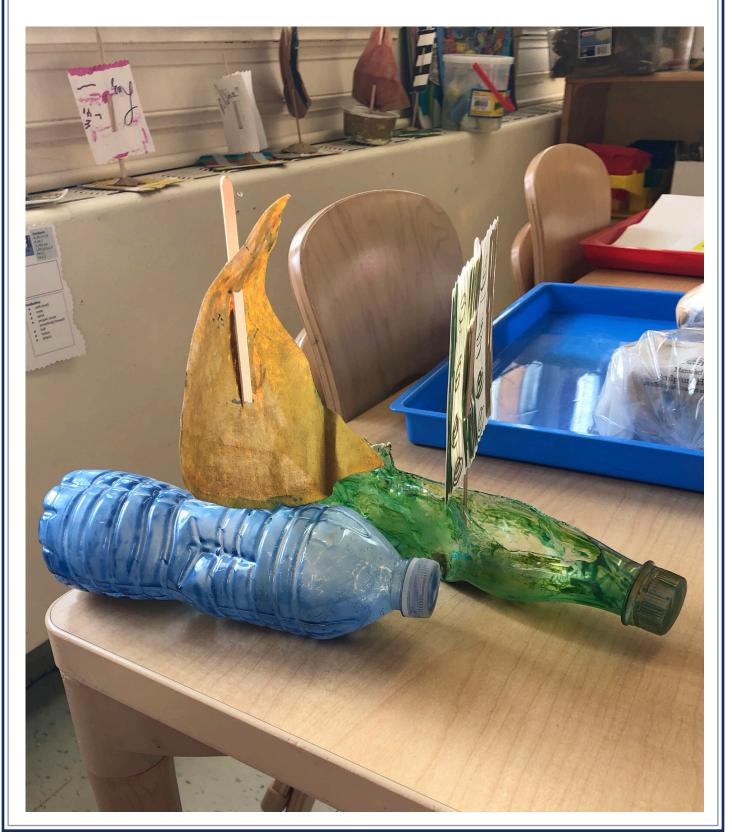

#### **ANIMAL HABITATS**





# ANIMAL RESEARCH





## **BOX LID PAINTING**





#### CARING FOR ANIMALS





|      | ;Per: FORM:                                    |
|------|------------------------------------------------|
|      | Pet Name:                                      |
|      | Species:                                       |
|      | Drawing of animal:                             |
|      |                                                |
|      | Symptoms/Reasons for visit:                    |
|      | Doctor's Signature:                            |
| PUSH | SS Jason S S S S S S S S S S S S S S S S S S S |















## **CLAY SCULPTURES**





# CLOUDS





# CLOUDS cont...





## **ICE MELTING**





#### **MAKING SAILBOATS**





#### MAKING SAILBOATS cont...





## MAKING SAILBOATS cont...





## PAINTING WITH STRAWS





# **PRECIPITATION**





#### **RABBIT HABITAT**





# RABBITS AND RAINDROPS ILLUSTRATION





# STORIES INSPIRED BY SETTINGS





# STORM PAINTINGS AND STORIES







# STORY SEQUENCE CARDS





# **USING SAILBOATS**





#### USING SAILBOATS cont...





#### WEATHER PUZZLES





#### WHAT CAN AIR MOVE?





## WHAT CAN AIR MOVE? cont...





# WHAT CAN AIR MOVE? cont...





#### WIND ILLUSTRATION





#### WIND ILLUSTRATION