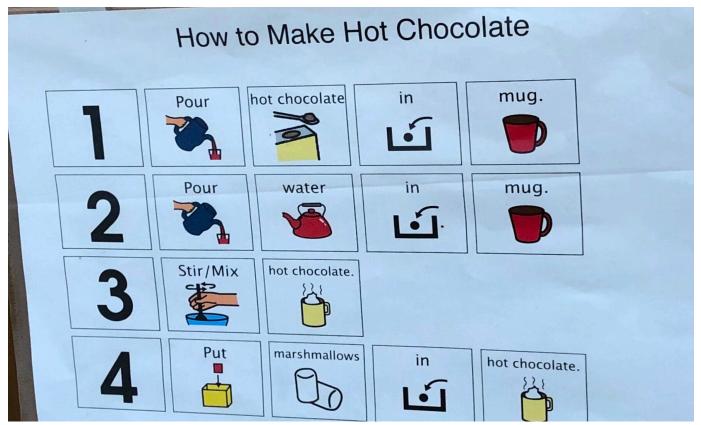

|
|      | Doctor's Signature:                            |
| PUSH | SS Jason S S S S S S S S S S S S S S S S S S S |















## **CLAY SCULPTURES**





# CLOUDS





# CLOUDS cont...





## **ICE MELTING**





#### **MAKING SAILBOATS**





#### MAKING SAILBOATS cont...





## MAKING SAILBOATS cont...





## PAINTING WITH STRAWS





# **PRECIPITATION**





#### **RABBIT HABITAT**





# RABBITS AND RAINDROPS ILLUSTRATION





# STORIES INSPIRED BY SETTINGS





# STORM PAINTINGS AND STORIES







# STORY SEQUENCE CARDS





# **USING SAILBOATS**





#### USING SAILBOATS cont...





#### WEATHER PUZZLES





#### WHAT CAN AIR MOVE?





## WHAT CAN AIR MOVE? cont...





# WHAT CAN AIR MOVE? cont...





#### WIND ILLUSTRATION





#### WIND ILLUSTRATION