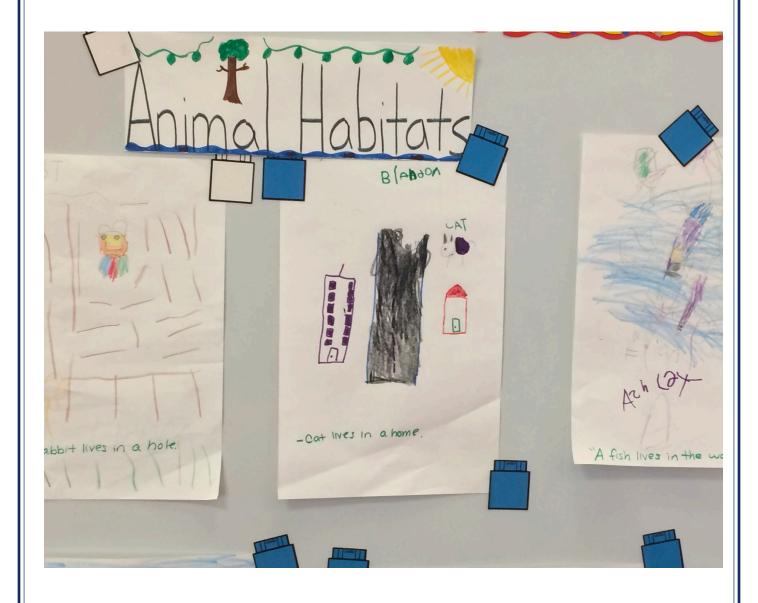

# UNIT 3: WIND AND WATER RESOURCE

ANIMAL BABIES MEMORY GAME









#### **ANIMAL HABITATS**





# ANIMAL RESEARCH





## **BOX LID PAINTING**





#### CARING FOR ANIMALS





|      | ;Per: FORM:                                    |
|------|------------------------------------------------|
|      | Pet Name:                                      |
|      | Species:                                       |
|      | Drawing of animal:                             |
|      |                                                |
|      | Symptoms/Reasons for visit:                    |
|      | Doctor's Signature:                            |
| PUSH | SS Jason S S S S S S S S S S S S S S S S S S S |















## **CLAY SCULPTURES**





# CLOUDS





# CLOUDS cont...





## **ICE MELTING**





#### **MAKING SAILBOATS**





#### MAKING SAILBOATS cont...





## MAKING SAILBOATS cont