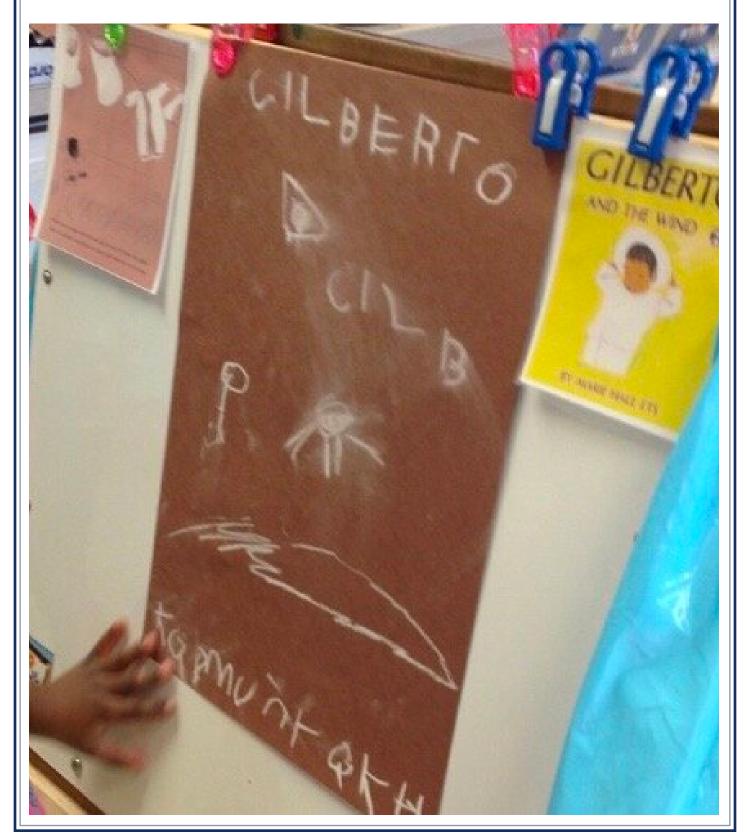

mptoms/Reasons for visit:                    |
|      | Doctor's Signature:                            |
| PUSH | SS Jason S S S S S S S S S S S S S S S S S S S |















## **CLAY SCULPTURES**





# CLOUDS





# CLOUDS cont...





## **ICE MELTING**





#### **MAKING SAILBOATS**





#### MAKING SAILBOATS cont...





## MAKING SAILBOATS cont...





## PAINTING WITH STRAWS





# **PRECIPITATION**





#### **RABBIT HABITAT**





# RABBITS AND RAINDROPS ILLUSTRATION





# STORIES INSPIRED BY SETTINGS





# STORM PAINTINGS AND STORIES







# STORY SEQUENCE CARDS





# **USING SAILBOATS**





#### USING SAILBOATS cont...





#### WEATHER PUZZLES





#### WHAT CAN AIR MOVE?





## WHAT CAN AIR MOVE? cont...





# WHAT CAN AIR MOVE? cont...





#### WIND ILLUSTRATION





#### WIND ILLUSTRATION