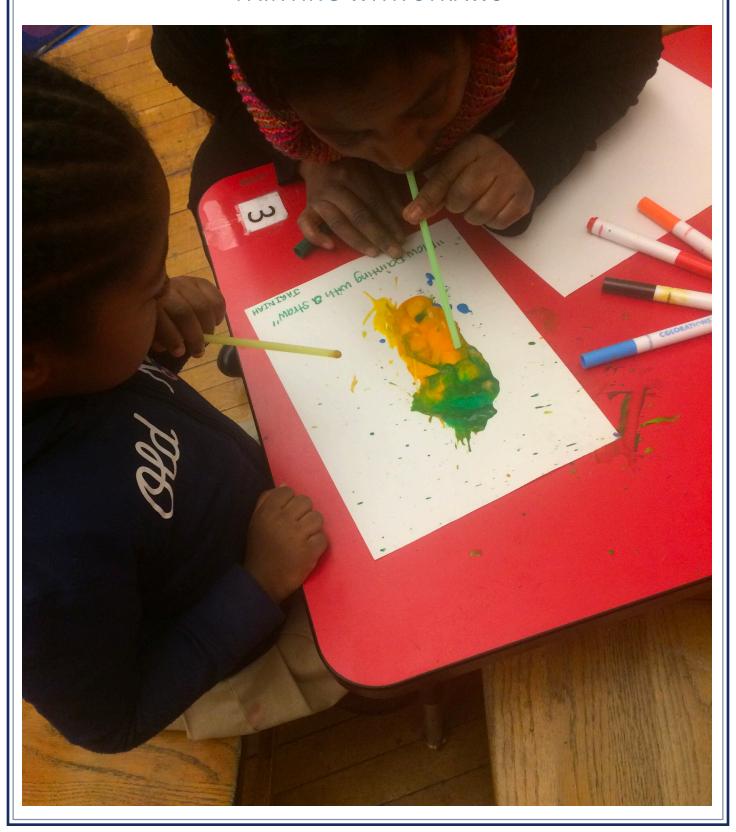

X LID PAINTING**





#### CARING FOR ANIMALS





|      | ;Per: FORM:                                    |
|------|------------------------------------------------|
|      | Pet Name:                                      |
|      | Species:                                       |
|      | Drawing of animal:                             |
|      |                                                |
|      | Symptoms/Reasons for visit:                    |
|      | Doctor's Signature:                            |
| PUSH | SS Jason S S S S S S S S S S S S S S S S S S S |















## **CLAY SCULPTURES**





# CLOUDS





# CLOUDS cont...





## **ICE MELTING**





#### **MAKING SAILBOATS**





#### MAKING SAILBOATS cont...





## MAKING SAILBOATS cont...





## PAINTING WITH STRAWS





# **PRECIPITATION**





#### **RABBIT HABITAT**





# RABBITS AND RAINDROPS ILLUSTRATION





# STORIES INSPIRED BY SETTINGS





# STORM PAINTINGS AND STORIES







# STORY SEQUENCE CARDS





# **USING SAILBOATS**





#### USING SAILBOATS cont...





#### WEATHER PUZZLES





#### WHAT CAN AIR MOVE?





## WHAT CAN AIR MOVE? cont...





# WHAT CAN AIR MOVE? cont...





#### WIND ILLUSTRATION





#### WIND ILLUSTRATION