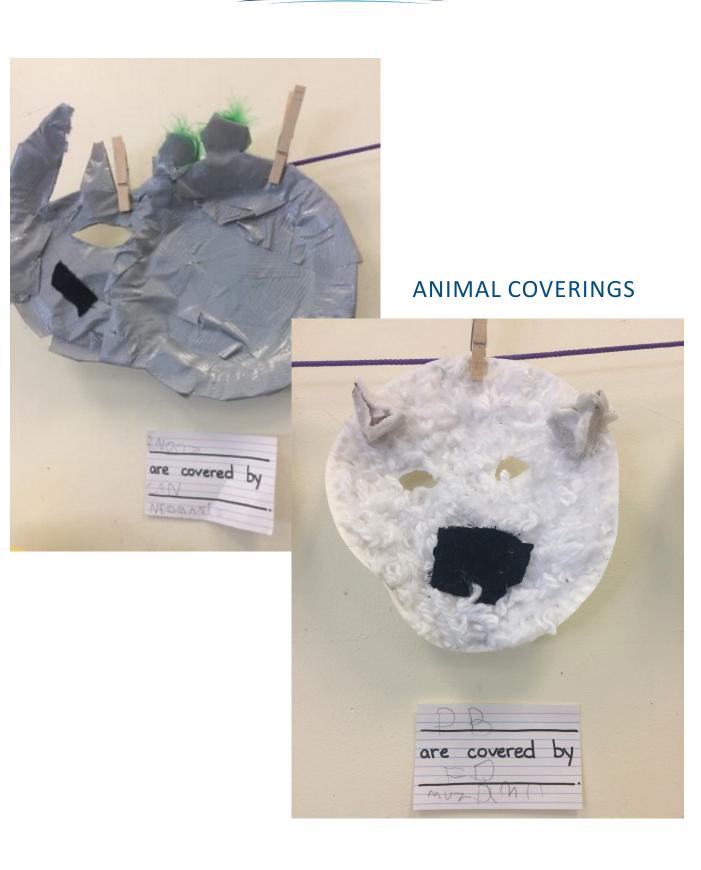

# UNIT 3: WIND AND WATER RESOURCE

ANIMAL BABIES MEMORY GAME









#### **ANIMAL HABITATS**





# ANIMAL RESEARCH





## **BOX LID PAINTING**





#### CARING FOR ANIMALS





|      | ;Per: FORM:                                    |
|------|------------------------------------------------|
|      | Pet Name:                                      |
|      | Species:                                       |
|      | Drawing of animal:                             |
|      |                                                |
|      | Symptoms/Reasons for visit:                    |
|      | Doctor's Signature:                            |
| PUSH | SS Jason S S S S S S S S S S S S S S S S S S S |















## **CLAY SCULPTURES**





# CLOUDS





# CLOUDS cont...





## **ICE MELTING**





#### **MAKING SAILBOATS**





#### MAKING SAILBOATS cont...