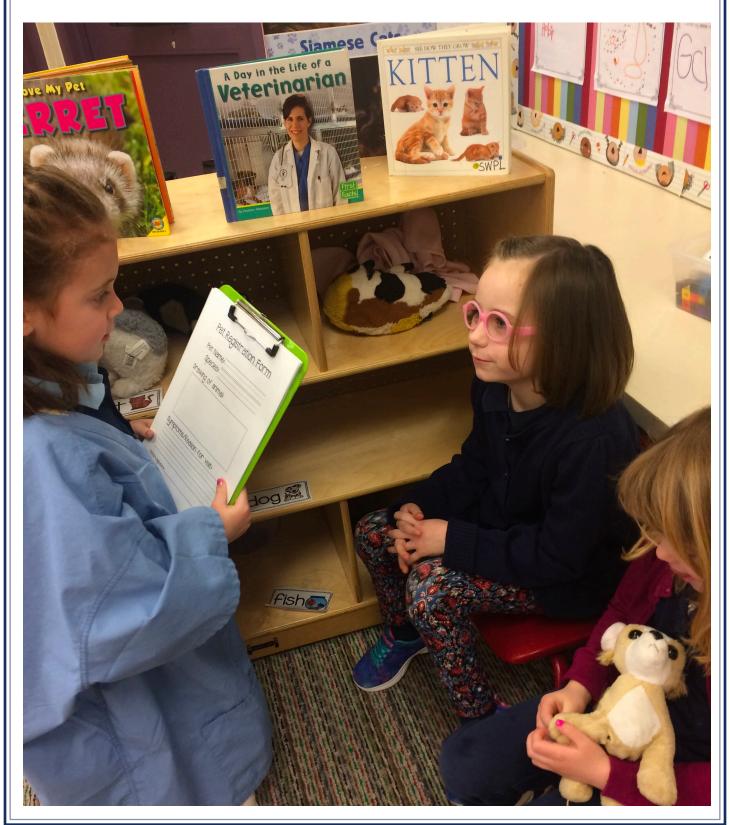

#### CARING FOR ANIMALS

|      | ;Per: FORM:                                    |
|------|------------------------------------------------|
|      | Pet Name:                                      |
|      | Species:                                       |
|      | Drawing of animal:                             |
|      |                                                |
|      | Symptoms/Reasons for visit:                    |
|      | Doctor's Signature:                            |
| PUSH | SS Jason S S S S S S S S S S S S S S S S S S S |