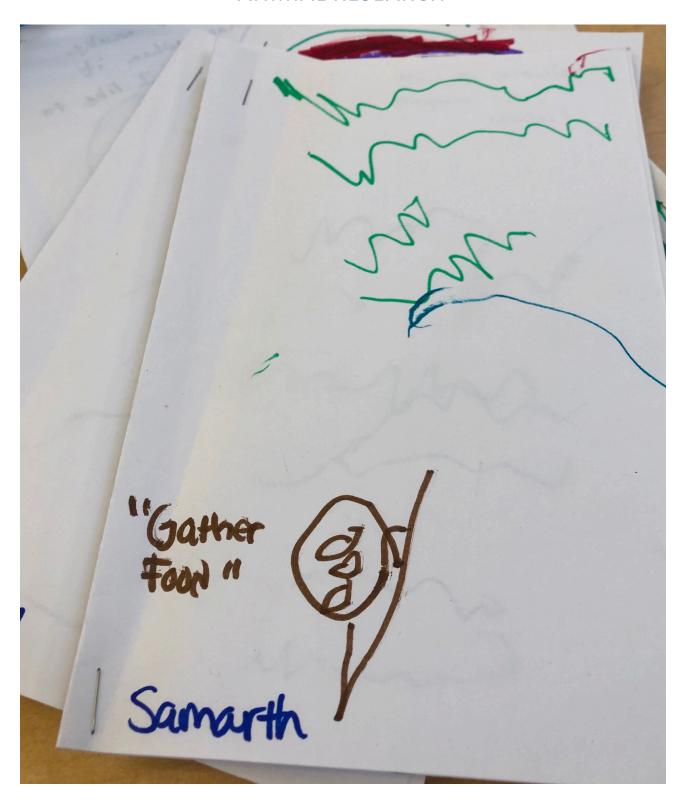

# UNIT 3: WIND AND WATER RESOURCE

ANIMAL BABIES MEMORY GAME









#### **ANIMAL HABITATS**





# ANIMAL RESEARCH





## **BOX LID PAINTING**





#### CARING FOR ANIMALS





|      | ;Per: FORM:                                    |
|------|------------------------------------------------|
|      | Pet Name:                                      |
|      | Species:                                       |
|      | Drawing of animal:                             |
|      |                                                |
|      | Symptoms/Reasons for visit:                    |
|      | Doctor's Signature:                            |
| PUSH | SS Jason S S S S S S S S S S S S S S S S S S S |















## **CLAY SCULPTURES**





# CLOUDS





# CLOUDS cont...





## **ICE MELTING**





#### **MAKING SAILBOATS**





#### MAKING SAILBOATS cont...





## MAKING SAILBOATS cont...





## PAINTING WI