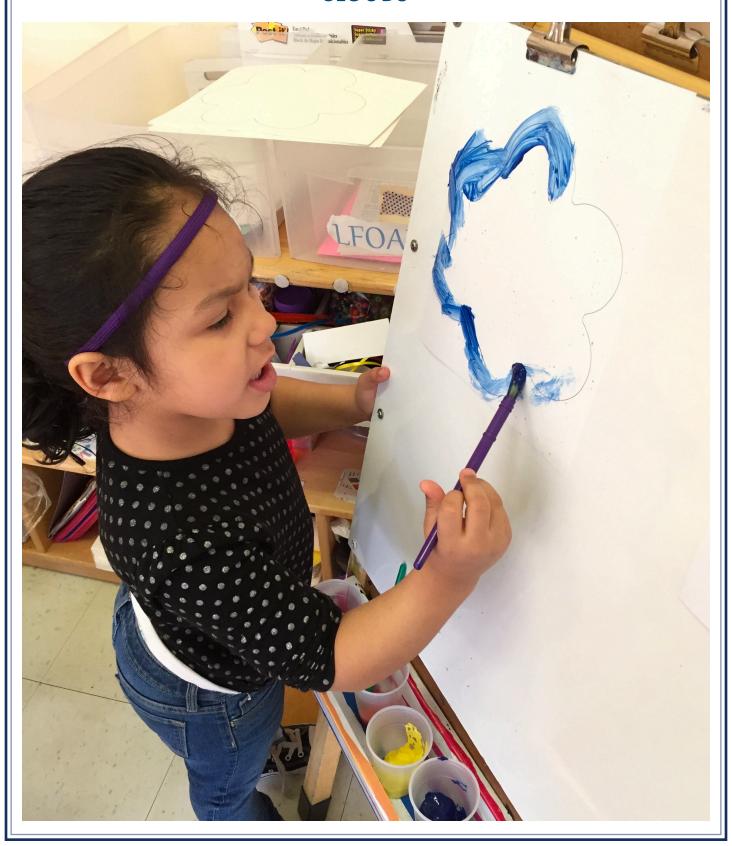

# UNIT 3: WIND AND WATER RESOURCE

ANIMAL BABIES MEMORY GAME









#### **ANIMAL HABITATS**





# ANIMAL RESEARCH





## **BOX LID PAINTING**





#### CARING FOR ANIMALS





|      | ;Per: FORM:                                    |
|------|------------------------------------------------|
|      | Pet Name:                                      |
|      | Species:                                       |
|      | Drawing of animal:                             |
|      |                                                |
|      | Symptoms/Reasons for visit:                    |
|      | Doctor's Signature:                            |
| PUSH | SS Jason S S S S S S S S S S S S S S S S S S S |















## **CLAY SCULPTURES**





# CLOUDS





# CLOUDS cont...





## **ICE MELTING**





#### **MAKING SAILBOATS**





#### MAKING SAILBOATS cont...





## MAKING SAILBOATS cont...





## PAINTING WITH STRAWS





# **PRECIPITATION**





#### **RABBIT HABITAT**





# RABBITS AND RAINDROPS ILLUSTRATION





# STORIES INSPIRED BY SETTINGS





# STORM PAINTINGS AND STORIES







# STORY SEQUENCE CARDS





# **USING SAILBOATS**





#### USING SAILBOATS cont...





#### WEATHER PUZZLES





#### WHAT CAN AIR MOVE?





## WHAT CAN AIR MOVE? cont...





# WHAT CAN AIR MOVE? cont...





#### WIND ILLUSTRATION





#### WIND ILLUSTRATION