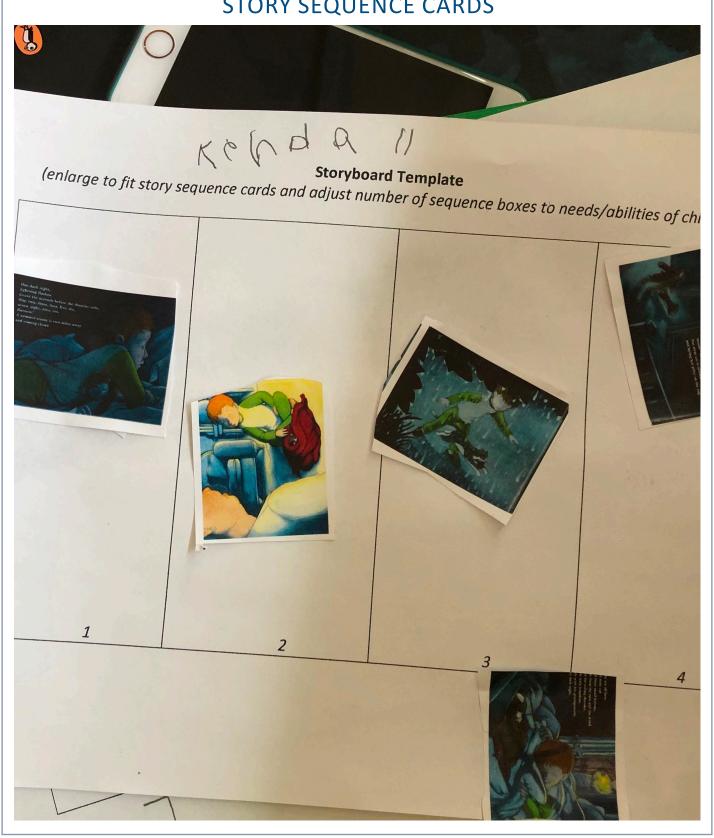

|
|      | Species:                                       |
|      | Drawing of animal:                             |
|      |                                                |
|      | Symptoms/Reasons for visit:                    |
|      | Doctor's Signature:                            |
| PUSH | SS Jason S S S S S S S S S S S S S S S S S S S |















## **CLAY SCULPTURES**





# CLOUDS





# CLOUDS cont...





## **ICE MELTING**





#### **MAKING SAILBOATS**





#### MAKING SAILBOATS cont...





## MAKING SAILBOATS cont...





## PAINTING WITH STRAWS





# **PRECIPITATION**





#### **RABBIT HABITAT**





# RABBITS AND RAINDROPS ILLUSTRATION





# STORIES INSPIRED BY SETTINGS





# STORM PAINTINGS AND STORIES







# STORY SEQUENCE CARDS





# **USING SAILBOATS**





#### USING SAILBOATS cont...





#### WEATHER PUZZLES





#### WHAT CAN AIR MOVE?





## WHAT CAN AIR MOVE? cont...





# WHAT CAN AIR MOVE? cont...





#### WIND ILLUSTRATION





#### WIND ILLUSTRATION