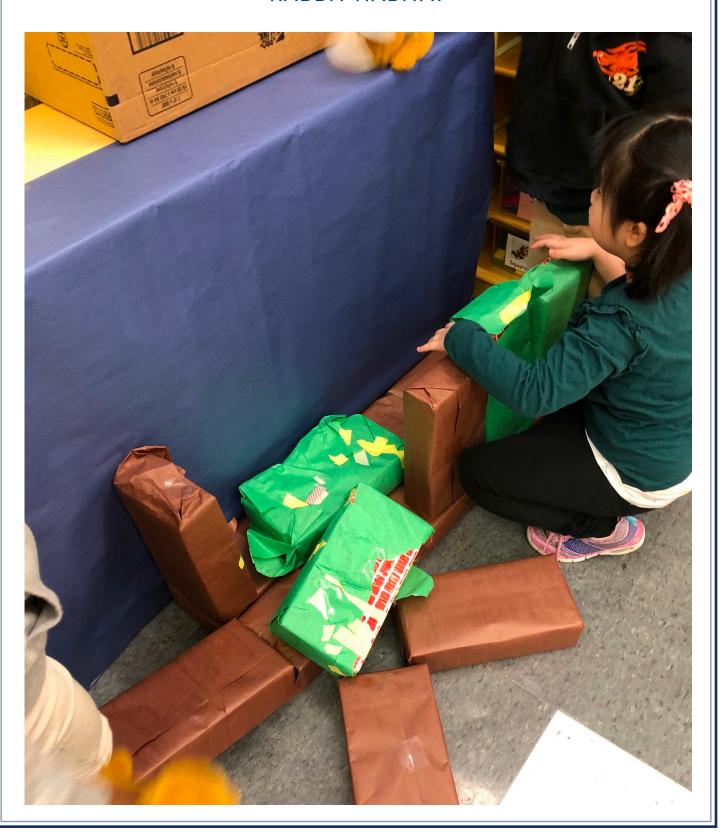

| ;Per: FORM:                                    |
|------|------------------------------------------------|
|      | Pet Name:                                      |
|      | Species:                                       |
|      | Drawing of animal:                             |
|      |                                                |
|      | Symptoms/Reasons for visit:                    |
|      | Doctor's Signature:                            |
| PUSH | SS Jason S S S S S S S S S S S S S S S S S S S |















## **CLAY SCULPTURES**





# CLOUDS





# CLOUDS cont...





## **ICE MELTING**





#### **MAKING SAILBOATS**





#### MAKING SAILBOATS cont...





## MAKING SAILBOATS cont...





## PAINTING WITH STRAWS





# **PRECIPITATION**





#### **RABBIT HABITAT**





# RABBITS AND RAINDROPS ILLUSTRATION





# STORIES INSPIRED BY SETTINGS





# STORM PAINTINGS AND STORIES







# STORY SEQUENCE CARDS





# **USING SAILBOATS**





#### USING SAILBOATS cont...





#### WEATHER PUZZLES





#### WHAT CAN AIR MOVE?





## WHAT CAN AIR MOVE? cont...





# WHAT CAN AIR MOVE? cont...





#### WIND ILLUSTRATION





#### WIND ILLUSTRATION