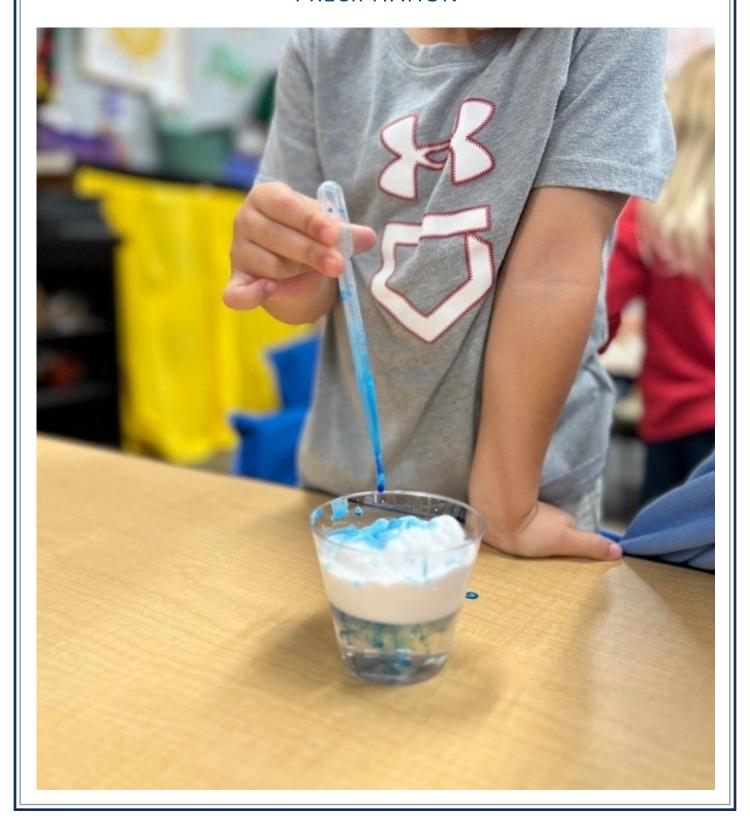

# CARING FOR ANIMALS





|      | ;Per: FORM:                                    |
|------|------------------------------------------------|
|      | Pet Name:                                      |
|      | Species:                                       |
|      | Drawing of animal:                             |
|      |                                                |
|      | Symptoms/Reasons for visit:                    |
|      | Doctor's Signature:                            |
| PUSH | SS Jason S S S S S S S S S S S S S S S S S S S |















## **CLAY SCULPTURES**





# CLOUDS





# CLOUDS cont...





## **ICE MELTING**





#### **MAKING SAILBOATS**





#### MAKING SAILBOATS cont...





## MAKING SAILBOATS cont...





## PAINTING WITH STRAWS





# **PRECIPITATION**





#### **RABBIT HABITAT**





# RABBITS AND RAINDROPS ILLUSTRATION





# STORIES INSPIRED BY SETTINGS





# STORM PAINTINGS AND STORIES







# STORY SEQUENCE CARDS





# **USING SAILBOATS**





#### USING SAILBOATS cont...





#### WEATHER PUZZLES





#### WHAT CAN AIR MOVE?





## WHAT CAN AIR MOVE? cont...





# WHAT CAN AIR MOVE? cont...





#### WIND ILLUSTRATION





#### WIND ILLUSTRATION