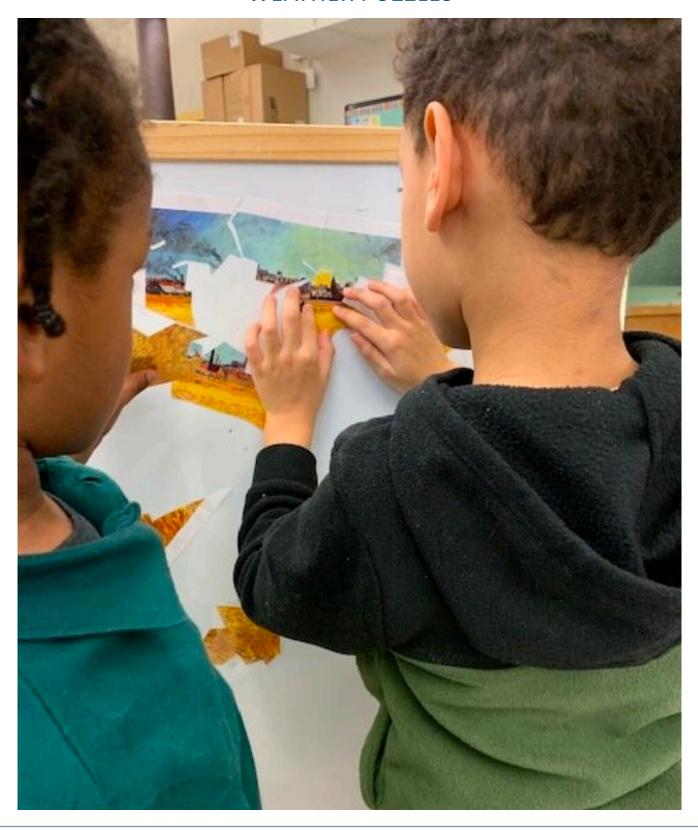

| Drawing of animal:                             |
|      |                                                |
|      | Symptoms/Reasons for visit:                    |
|      | Doctor's Signature:                            |
| PUSH | SS Jason S S S S S S S S S S S S S S S S S S S |















## **CLAY SCULPTURES**





# CLOUDS





# CLOUDS cont...





## **ICE MELTING**





#### **MAKING SAILBOATS**





#### MAKING SAILBOATS cont...





## MAKING SAILBOATS cont...





## PAINTING WITH STRAWS





# **PRECIPITATION**





#### **RABBIT HABITAT**





# RABBITS AND RAINDROPS ILLUSTRATION





# STORIES INSPIRED BY SETTINGS





# STORM PAINTINGS AND STORIES







# STORY SEQUENCE CARDS





# **USING SAILBOATS**





#### USING SAILBOATS cont...





#### WEATHER PUZZLES





#### WHAT CAN AIR MOVE?





## WHAT CAN AIR MOVE? cont...





# WHAT CAN AIR MOVE? cont...





#### WIND ILLUSTRATION





#### WIND ILLUSTRATION