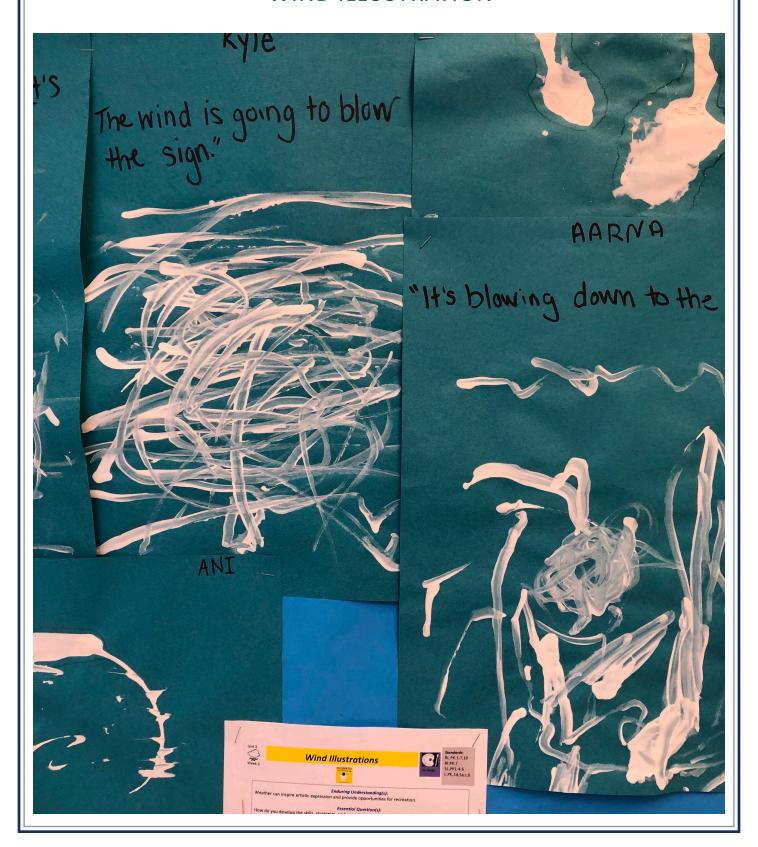

|
|      | Doctor's Signature:                            |
| PUSH | SS Jason S S S S S S S S S S S S S S S S S S S |















## **CLAY SCULPTURES**





# CLOUDS





# CLOUDS cont...





## **ICE MELTING**





#### **MAKING SAILBOATS**





#### MAKING SAILBOATS cont...





## MAKING SAILBOATS cont...





## PAINTING WITH STRAWS





# **PRECIPITATION**





#### **RABBIT HABITAT**





# RABBITS AND RAINDROPS ILLUSTRATION





# STORIES INSPIRED BY SETTINGS





# STORM PAINTINGS AND STORIES







# STORY SEQUENCE CARDS





# **USING SAILBOATS**





#### USING SAILBOATS cont...





#### WEATHER PUZZLES





#### WHAT CAN AIR MOVE?





## WHAT CAN AIR MOVE? cont...





# WHAT CAN AIR MOVE? cont...





#### WIND ILLUSTRATION





#### WIND ILLUSTRATION