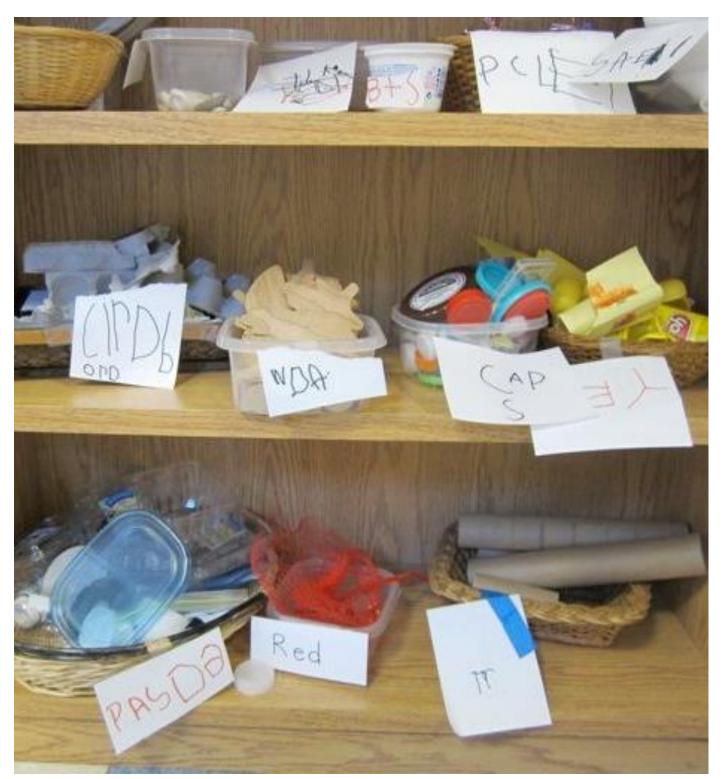

|  |



## **Sorting Beautiful Stuff**





## Colorful Beautiful Stuff on shelves with children's labels