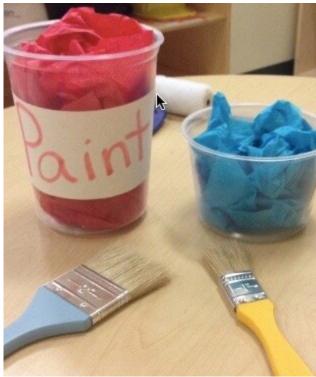

# **Unit 1: Exemplar Gallery**

**BABY FURNITURE** 







### **BATH TIME AND DRESSING**



# **BIRTH ANNOUNCEMENTS**





#### **BOMBALOO MASKS**











### **BUILDING BLOCK TOWERS**









# **BUILDING HOMES**







### **CARING FOR BABIES**





# **COLLABORATIVE COLLAGE**





### DRAW AND LABEL FAMILY





# **DRAWING EMOTIONS**







# **EXPERIMENTING WITH INCLINES AND RAMPS**





# FOLDING PAPER AIRPLANES







# LINE, DOT, SQUIGGLE





### NAME MATCHING





# PAINT MIXING





# PAINTING FURNITURE









#### PAINTINGS INSPIRED BY OONGA BOONGA





# PAPER COLLAGE





# **PIGGY BANKS**





# PLAYING WITH FAMILY FIGURES





### TRANSPORTING BABIES







# WATER WHEELS







### WRITING MY NAME AND FAMILY NAMES