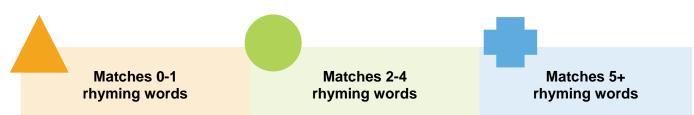

UNIT 1: FAMILY / WEEKS 1-4

**Small Groups:** 

Rhyming Word Cards - **RECORD SHEET** 



| Child:                | Child:                |
|-----------------------|-----------------------|
| Strategies/scaffolds: | Strategies/scaffolds: |
|                       |                       |
|                       |                       |
|                       |                       |
|                       |                       |
| Next Steps:           | Next Steps:           |
|                       |                       |
|                       |                       |
|                       |                       |

| Child:                | Child:                |
|-----------------------|-----------------------|
| Strategies/scaffolds: | Strategies/scaffolds: |
| Next Steps:           | Next Steps:           |



| Child:                | Child: