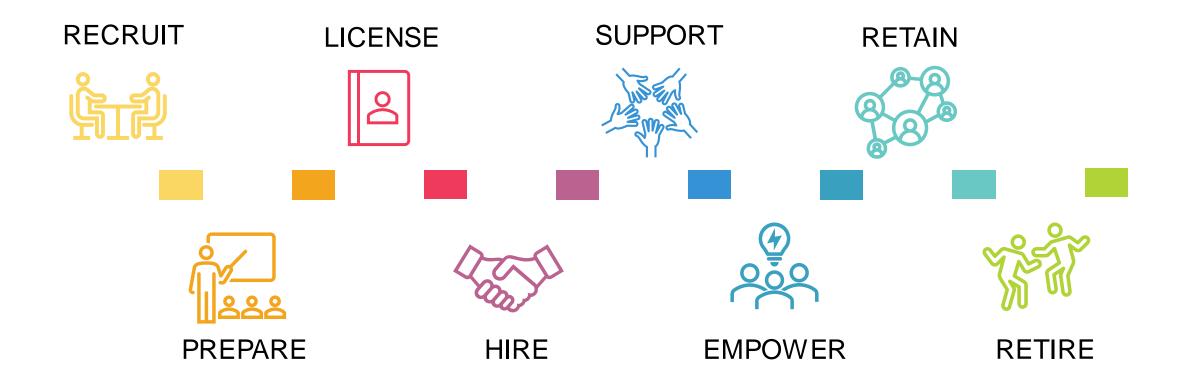

## Recruit

Teacher Retention Survey Results

|                                                        | Results |
|--------------------------------------------------------|---------|
| The districts or school's website                      | 28%     |
| An online job board (e.g., TalentED, MDE job postings) | 3%      |
| From a colleague or friend                             | 51%     |
| A job fair                                             | 3%      |
| Other                                                  | 15%     |

### Hire

Teacher Retention Survey Results

|                                                                 | Results |
|-----------------------------------------------------------------|---------|
| Interview with someone in the district's central office         | 30%     |
| Phone or remote (e.g., over Zoom) interview with the principal  | 10%     |
| In-person interview with the principal                          | 79%     |
| Interview with current teachers in the school                   | 14%     |
| Interview with parents or other members of the school           |         |
| community                                                       | 1%      |
| Teaching a demonstration lesson                                 | 3%      |
| Supplying my prior evaluation scores or other prior evidence of |         |
| my effectiveness                                                | 8%      |
| Activity involving use of student data                          | 2%      |
| Check of my references                                          | 29%     |
| Other                                                           | 5%      |

# Support

Teacher Retention Survey Results

| Marin |
|-------------------------------------------------------------------------------------------------------------------------------------------------------------------------------------------------------------------------------------------------------------------------------------------------------------------------------------------------------------------------------------------------------------------------------------------------------------------------------------------------------------------------------------------------------------------------------------------------------------------------------------------------------------------------------------------------------------------------------------------------------------------------------------------------------------------------------------------------------------------------------------------------------------------------------------------------------------------------------------------------------------------------------------------------------------------------------------------------------------------------------------------------------------------------------------------------------------------------------------------------------------------------------------------------------------------------------------------------------------------------------------------------------------------------------------------------------------------------------------------------------------------------------------------------------------------------------------------------------------------------------------------------------------------------------------------------------------------------------------------------------------------------------------------------------------------------------------------------------------------------------------------------------------------------------------------------------------------------------------------------------------------------------------------------------------------------------------------------------------------------------|
|                                                                                                                                                                                                                                                                                                                                                                                                                                                                                                                                                                                                                                                                                                                                                                                                                                                                                                                                                                                                                                                                                                                                                                                                                                                                                                                                                                                                                                                                                                                                                                                                                                                                                                                                                                                                                                                                                                                                                                                                                                                                                                                               |

# Empower

Teacher Retention Survey Results

|   | 7) |  |
|---|----|--|
|   |    |  |
| ~ |    |  |

|                                                                   | Results |
|-------------------------------------------------------------------|---------|
| Administrator in my school (e.g., principal, assistant principal) | 28%     |
| Instructional coach in my school (e.g., literacy or math coach)   | 11%     |
| Another teacher in my school (e.g., veteran teacher,              |         |
| department chair, team leader, mentor)                            | 40%     |
| Support Staff from my district (e.g., district coach, content     |         |
| coordinator)                                                      | 8%      |
| Other                                                             | 14%     |

# Retain

Teacher Retention Survey Results

|                                                       | Results |
|-------------------------------------------------------|---------|
| Additional teacher pay raises                         | 54%     |
| Tuition scholarships and loan repayment/forgiveness   | 16%     |
| Health insurance premiums & retirement benefits       | 9%      |
| Signing and/or retention bonuses                      | 12%     |
| Emphasizing the difference teachers make on students' |         |
| lives                                                 | 10%     |