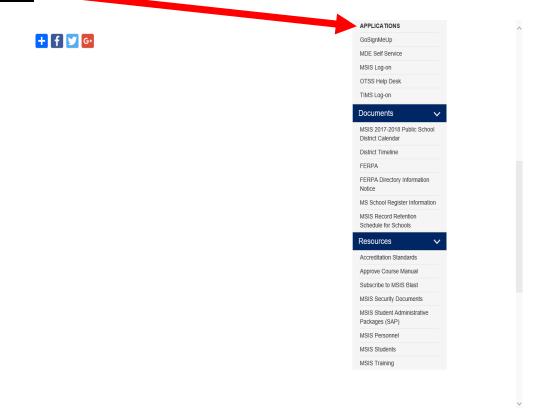

# **APPLICATIONS**

GoSignMeUp – Clicking here you will gain access to registration application for MDE Hosted Events.

MDE Self Service – Clicking here connect you to self-service portal for MDE to update your profile efficiently.

MSIS Log-on – Clicking here you will gain access to the MS Student Information System (MSIS).

OTSS Help Desk – Clicking here connect you to Footprints – this system was implemented to track requests for technical assistance from submission to completion.

TIMS Log-on – Clicking here you will gain access to the Textbook Inventory Mgmt System (TIMS).

# **DOCUMENTS**

MSIS 2017-2018 PUBLIC SCHOOL DISTRICT CALENDAR – Clicking here you will find the current school year District Calendar.

DISTRICT TIMELINE—Clicking here you will find events that are due each month.

FERPA- Clicking here you will find the Family Educational Rights and Privacy Act law.

FERPERPA DIRECTORY INFORMATION NOTICE—Clicking here you will find the Family Educational Rights and Privacy Act (FERPA) Model Notice for Directory Information.

MS SCHOOL REGISTER INFORMATION—Clicking here you will find the Codes and Formulas to be used in registering your students.

RECORD RETENTION SCHEDULES FOR SCHOOL—Clicking here gives you the State of Mississippi Records Retention Schedules for the school districts.

# **RESOURCES**

ACCREDITATION STANDARDS—Clicking here gives you the current and previous year links for the Accreditation Standards.

APPROVE COURSE MANUAL - Share Point Approve Course Manual

SUBSCRIBE TO THE MSIS LIST – If you are not already a part of the MSIS listsery, you can click here to sign up for it. Updates, changes, notifications concerning MSIS are posted here. This is our best way to communicate with MSIS users.

MSIS SECURITY DOCUMENTS - download the Security documents (the Oath of Confidentiality forms, and MSIS Security Forms.)

STUDENT ADMINISTRATIVE PACKAGE (SAP) - By clicking here you can find information relating to Student Administrative Packages.

MSIS PERSONNEL - download the Public Schools Personnel Manual; download the Non-Public Schools Personnel Manual etc.

MSIS STUDENTS - download Student information.

MSIS TRAINING – Clicking here you will find previous and current presentations on training sessions and OTSS Data Conference.