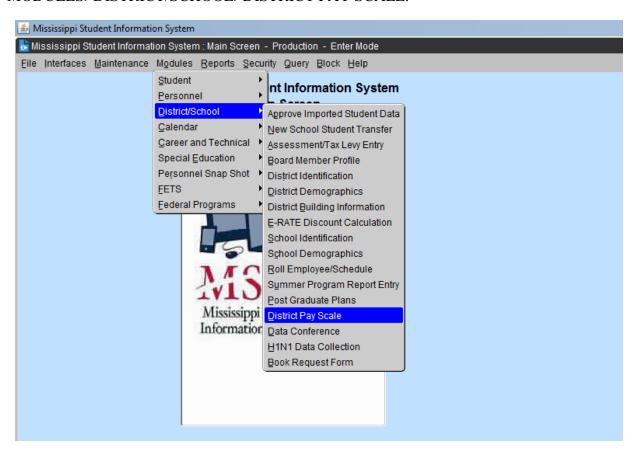

## **DISTRICT PAY SCALE**

Each year the Mississippi Department of Education, Office of Technology and Strategic Services (OTSS) collects a salary schedule from each school district. The data is collected using the Mississippi Student Information (MSIS). Salaries entered must reflect the entire amount paid by the district and not just the MAEP salary schedule. Based on the number of years' experience and type of certificate held, indicate under each appropriate certification heading, the salary for classroom teachers in your district. Please have this information entered in MSIS by the last business day in July. Your District's Personnel person has security rights to the screen and can enter the data by logging on to MSIS and going to

MODULES>DISTRICT/SCHOOL>DISTRICT PAY SCALE.

Click the District tab, than the District Pay Scale tab and you should see "0" for all your money amounts. The screen is defaulting to the old school year until July 1st. The school year in the school year box MUST BE the current school year or change the school and add the new school year pay scale. You can start typing in your amounts for each year of experience. You must enter an amount greater than OR equal to the MP Pay Scale amount.