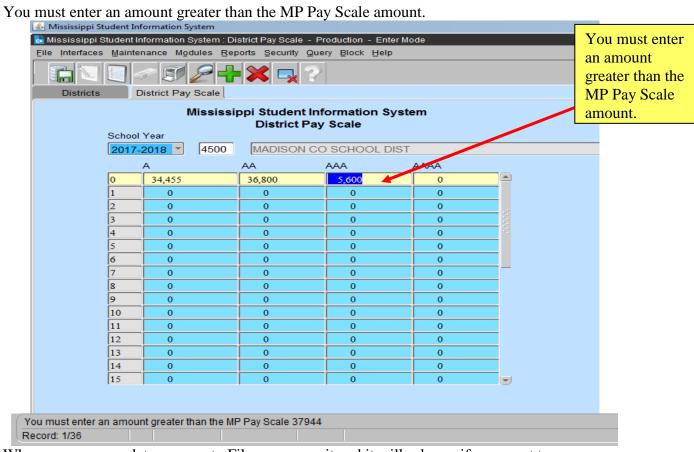

MODULES>DISTRICT/SCHOOL>DISTRICT PAY SCALE.

Click the District tab, than the District Pay Scale tab and you should see "0" for all your money amounts. The screen is defaulting to the old school year until July 1st. The school year in the school year box MUST BE the current school year or change the school and add the new school year pay scale. You can start typing in your amounts for each year of experience. You must enter an amount greater than OR equal to the MP Pay Scale amount.

| 🙆 Mississippi Student Information System                                                |                        |   |
|-----------------------------------------------------------------------------------------|------------------------|---|
| ៃ Mississippi Student Information System : District Pay Scale - Production - Enter Mode |                        |   |
| Elle Interfaces Maintenance Modules Reports Security Query Block Help                   |                        |   |
|                                                                                         |                        |   |
| Districts                                                                               | District Pay Scale     |   |
| Mississippi Student Information System<br>District Pay Scale                            |                        |   |
| 4500                                                                                    | MADISON CO SCHOOL DIST |   |
|                                                                                         |                        |   |
|                                                                                         |                        |   |
|                                                                                         |                        |   |
|                                                                                         |                        |   |
|                                                                                         |                        |   |
|                                                                                         |                        |   |
|                                                                                         |                        |   |
| <u> </u>                                                                                |                        |   |
|                                                                                         |                        |   |
|                                                                                         |                        |   |
|                                                                                         |                        |   |
|                                                                                         |                        |   |
|                                                                                         |                        |   |
|                                                                                         |                        |   |
|                                                                                         |                        |   |
|                                                                                         |                        | - |
|                                                                                         |                        |   |