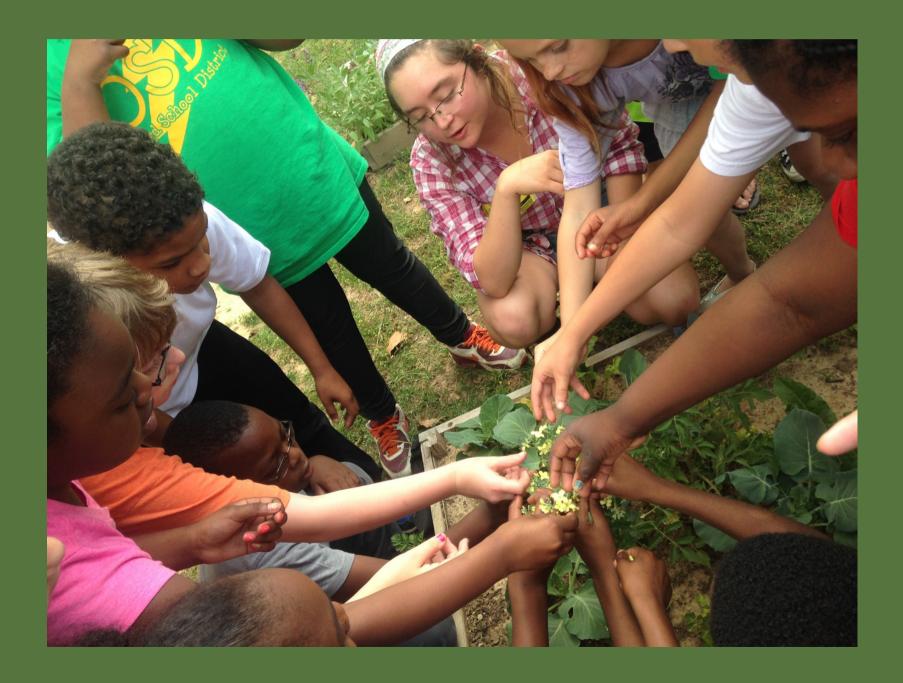

## What is farm to school?

We help put locally grown food in our school cafeterias.

## Using local products for school meals.

**Jackson County** Strayhorn Preschool and Daycare Leland School District Hollandale School District Gulfport School district **Enterprise School District** Clarksdale Municipal School District Long Beach School District DeSoto School District Jackson Public School District North Panola Willie Price Lab School Jones County Schools Vicksburg Warren School District Clinton Public Schools Magnolia Montessori School Aberdeen School District Ocean Springs School District **Cleveland School District** 