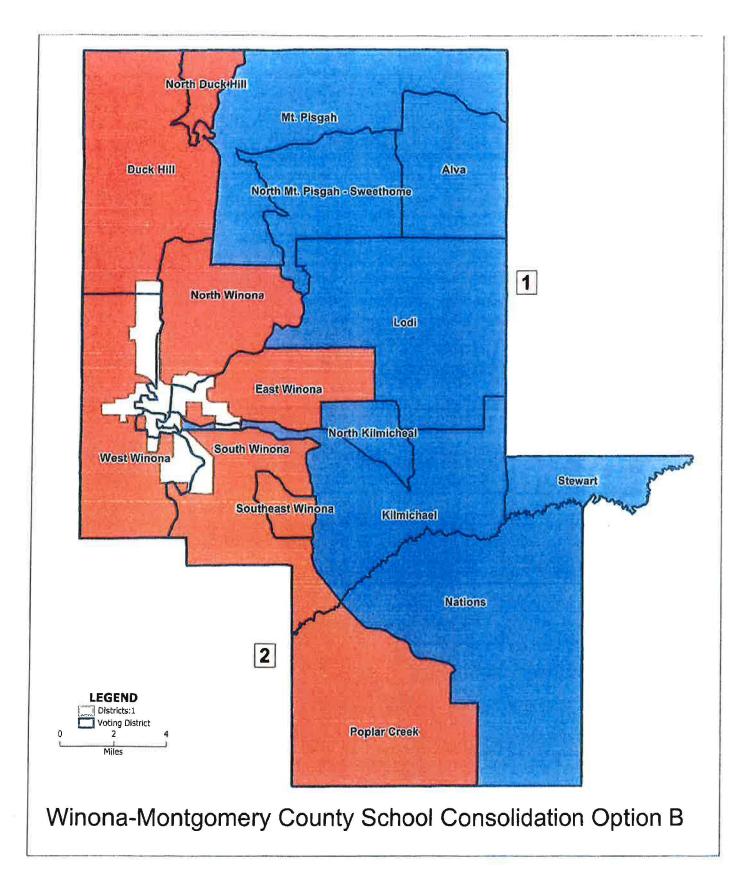

Supervisor JAMES R. "RON" WOOD moved to authorize to accept "Option A" in reference to three voting district maps that were compiled by Ben Collins and presented to the Board of Supervisors. These maps consisted of 3 different options from which two elected representatives will be chosen for the new Winona-Montgomery County Consolidated School District. The three options are attached as exhibit "A" and incorporated herein by reference. Supervisor JANET ROBY-HARPER seconded the motion and the President of the board called for a roll call vote, which resulted in the following vote, to-wit: