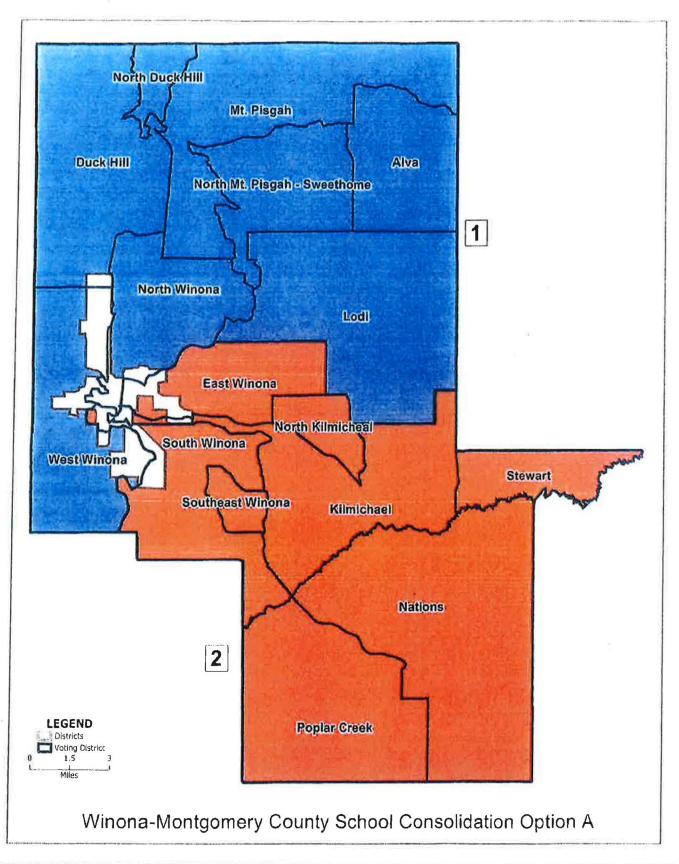

## **Executive Summary**

The Joint Legislative Committee on Performance Evaluation and Expenditure Review (PEER) created three options to apportion the territory of the new consolidated school district, Winona-Montgomery County Consolidated School District, for the Board of Supervisors of Montgomery County to approve. The Board of Supervisors of Montgomery County approved Option "A" for the Winona-Montgomery County Consolidated School District.

Supervisor JAMES R. "RON" WOOD moved to authorize to accept "Option A" in reference to three voting district maps that were compiled by Ben Collins and presented to the Board of Supervisors. These maps consisted of 3 different options from which two elected representatives will be chosen for the new Winona-Montgomery County Consolidated School District. The three options are attached as exhibit "A" and incorporated herein by reference. Supervisor JANET ROBY-HARPER seconded the motion and the President of the board called for a roll call vote, which resulted in the following vote, to-wit: