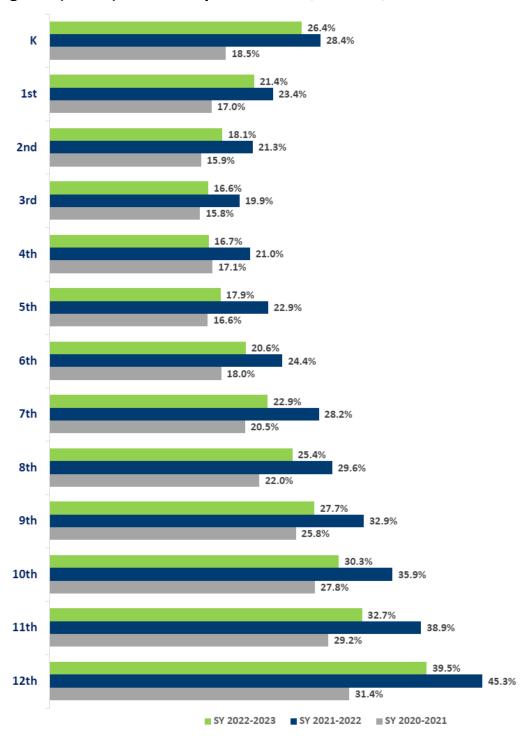

#### CHRONIC ABSENTEEISM RATES BY GRADE

In the figure below, the data displays chronic absenteeism rates of each grade (K-12<sup>th</sup>) for school years 2020-21, 2021-22, and 2022-23.