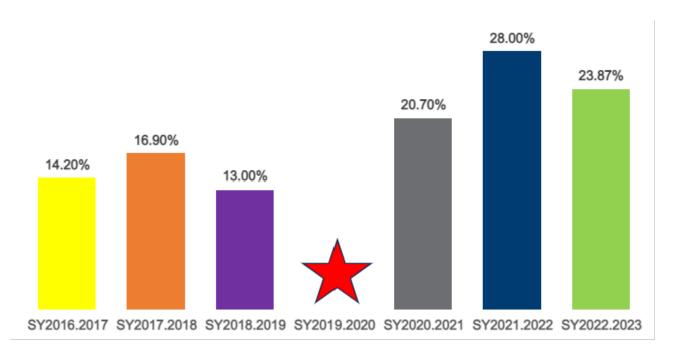

During the 2022-23 school year, 108,310 of Mississippi public school students were chronically absent compared to 128,275 students in 2021-22. Mississippi's chronic absenteeism rate for 2022-23 is 23.87%, which has decreased since last year. The Mississippi Department of Education (MDE) started reporting the rates in 2016. The attendance campaign was first launched in September 2018 to challenge students and school districts to strive to reduce individual absences to no more than five absences over the course of the entire school year. A statewide attendance awareness campaign was relaunched in June 2023 to encourage regular school attendance. Mississippi's campaign is part of a national movement to reduce chronic absenteeism.

#### The State's Chronic Absenteeism Rate

The figure below represents the state's chronic absenteeism rates for the school years 2016-2017 to 2022-2023. The current rate of 23.87% shows a decrease from the previous school year by 4.13%.

#### STATE CHRONIC ABSENTEEISM RATES

Note: School Year 2019-2020 was the year of the COVID-19 Pandemic. Attendance was not recorded in the same manner as in the other school years.